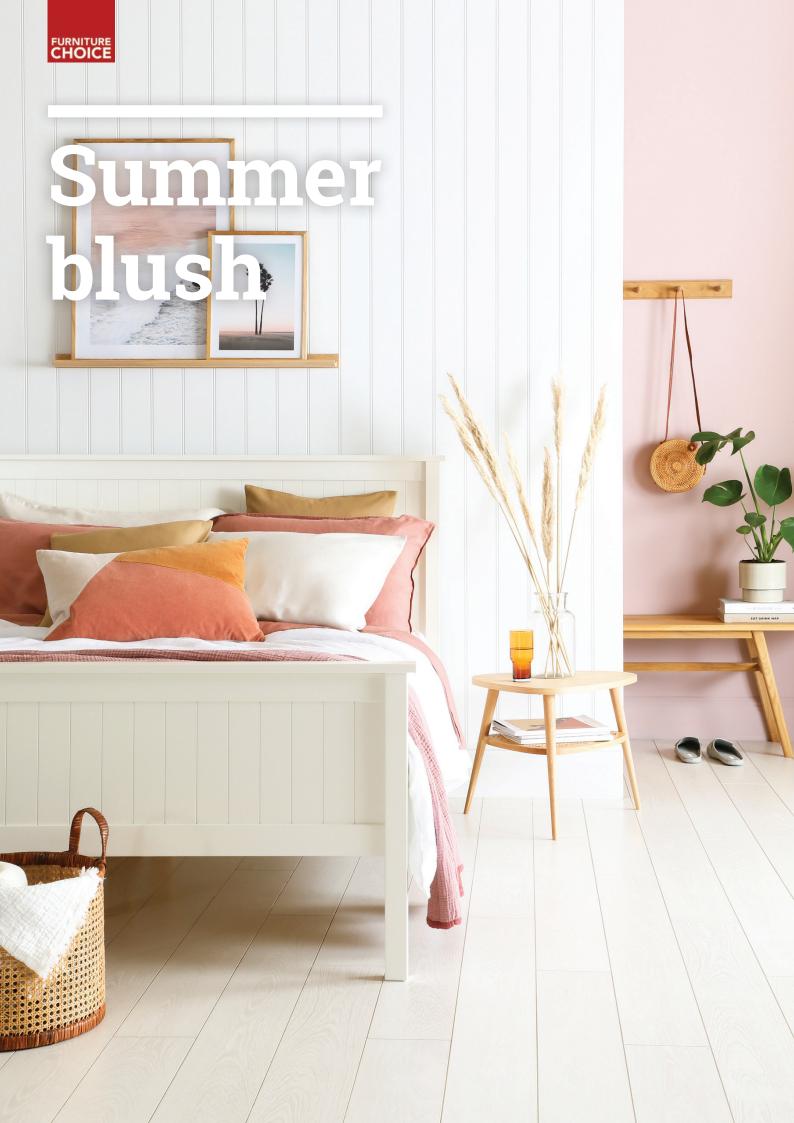

Start by matching a white backdrop with pastel accents to create a light and airy atmosphere. "Choose colours with a light and soft undertone for a beach-inspired look at home," Rebecca advises.

"Pair sage walls and palm print wallpaper with a white dining set as a fresh nod to tropical style. Meanwhile, choose blush pink for that carefree, playful touch in the bedroom with a white wooden bed as the anchor."

Whether it's tropical or coastal-inspired style, tap into the room's details to establish a clean, curated space at home. Place emphasis on the texture of the tongue and groove panelling as part of the bedroom backdrop. "Wall panelling makes a strong visual statement and prevents the decor from looking too flat when you combine it with white floorboards," Rebecca says. "The clean lines and a light, airy palette are staples of modern coastal style and creates a space that's both stylish and functional."

Download hi-res image files at www.furniturechoice.co.uk/about-us/press-centre/spring-summer-2020/summer-blush/ »

Dorset White Wooden Bed - King Size £349.99

Dorset White Wooden Bed - Double £299.99

Dorset Dove Grey Wooden Bed - King Size £349.99