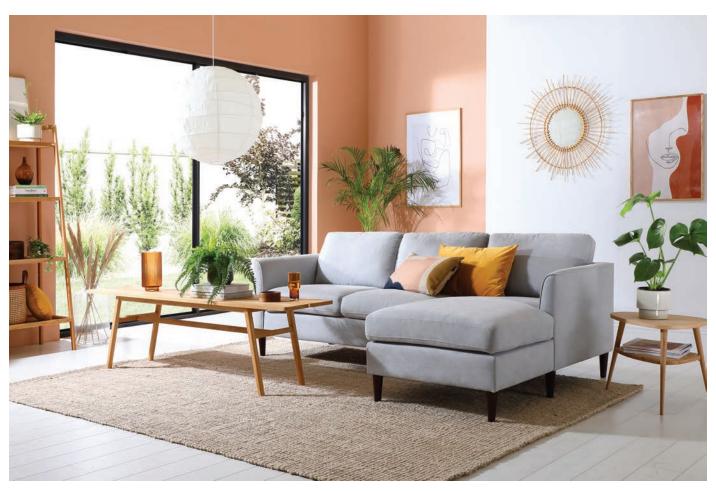

Creating a summer-inspired look at home would not be complete without incorporating natural elements. "Bringing the outdoors inside is a calming way to reconnect with nature," Rebecca says. "With a grey sofa as the centrepiece, light oak or driftwood pieces as accents evoke the feeling of being by the beach with their raw, understated texture. Complete the look with rattan, jute and pampas grass accessories which add to the dreamy aesthetic thanks to their neutral, earthy qualities."

Dorset Dove Grey Wooden Bed - Double

Download hi-res image files at www.furniturechoice.co.uk/about-us/press-centre/spring-summer-2020/summer-blush/ »

Hayward Dove Grey Plush Fabric L Shape Corner Sofa £599.99