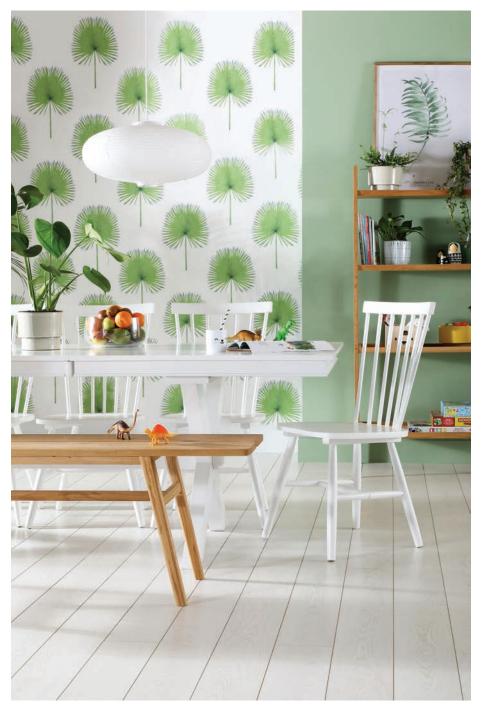

Start by matching a white backdrop with pastel accents to create a light and airy atmosphere. "Choose colours with a light and soft undertone for a beach-inspired look at home," Rebecca advises.

"Pair sage walls and palm print wallpaper with a white dining set as a fresh nod to tropical style. Meanwhile, choose blush pink for that carefree, playful touch in the bedroom with a white wooden bed as the anchor."

Download hi-res image files at www.furniturechoice.co.uk/about-us/press-centre/spring-summer-2020/summer-blush/ »

Grange White 180-220cm Extending Dining Table £499.99 Pendle White Dining Chair

£59.99 per chair