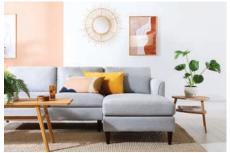

Creating a summer-inspired look at home would not be complete without incorporating natural elements. "Bringing the outdoors inside is a calming way to reconnect with nature," Rebecca says. "With a grey sofa as the centrepiece, light oak or driftwood pieces as accents evoke the feeling of being by the beach with their raw, understated texture. Complete the look with rattan, jute and pampas grass accessories which add to the dreamy aesthetic thanks to their neutral, earthy qualities."

Dorset Dove Grey Wooden Bed - Double

Download hi-res image files at www.furniturechoice.co.uk/about-us/press-centre/spring-summer-2020/summer-blush/ »

Hayward Dove Grey Plush Fabric L Shape Corner Sofa £599.99