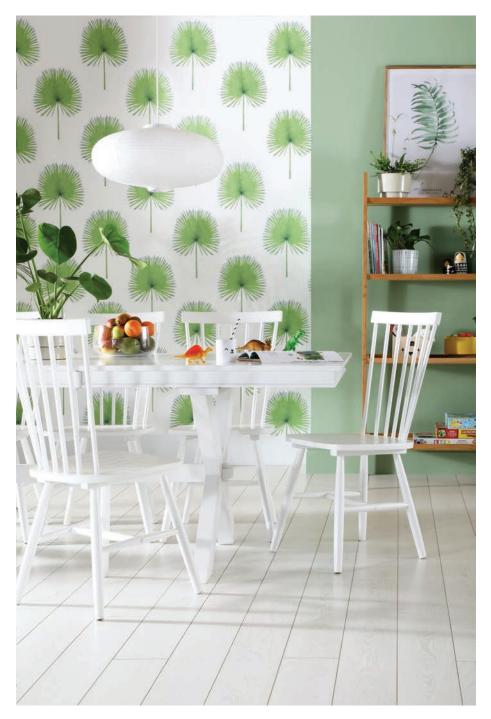

Start by matching a white backdrop with pastel accents to create a light and airy atmosphere. "Choose colours with a light and soft undertone for a beach-inspired look at home," Rebecca advises.

"Pair sage walls and palm print wallpaper with a white dining set as a fresh nod to tropical style. Meanwhile, choose blush pink for that carefree, playful touch in the bedroom with a white wooden bed as the anchor."

Download hi-res image files at www.furniturechoice.co.uk/about-us/press-centre/spring-summer-2020/summer-blush/ »

Grange White 180-220cm Extending Dining Table £499.99 Pendle White Dining Chair £59.99 per chair