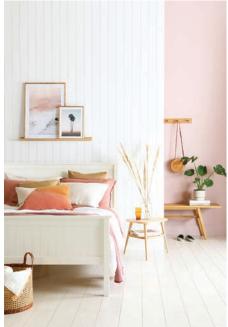

Start by matching a white backdrop with pastel accents to create a light and airy atmosphere. "Choose colours with a light and soft undertone for a beach-inspired look at home," Rebecca advises.

"Pair sage walls and palm print wallpaper with a white dining set as a fresh nod to tropical style. Meanwhile, choose blush pink for that carefree, playful touch in the bedroom with a white wooden bed as the anchor."

Whether it's tropical or coastal-inspired style, tap into the room's details to establish a clean, curated space at home. Place emphasis on the texture of the tongue and groove panelling as part of the bedroom backdrop. "Wall panelling makes a strong visual statement and prevents the decor from looking too flat when you combine it with white floorboards," Rebecca says. "The clean lines and a light, airy palette are staples of modern coastal style and creates a space that's both stylish and functional."

Download hi-res image files at www.furniturechoice.co.uk/about-us/press-centre/spring-summer-2020/summer-blush/ »

Dorset White Wooden Bed - King Size £349.99

Dorset White Wooden Bed - Double £299.99

Dorset Dove Grey Wooden Bed - King Size £349.99