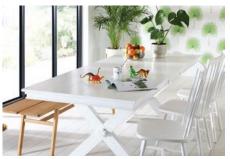

Start by matching a white backdrop with pastel accents to create a light and airy atmosphere. "Choose colours with a light and soft undertone for a beach-inspired look at home," Rebecca advises.

"Pair sage walls and palm print wallpaper with a white dining set as a fresh nod to tropical style. Meanwhile, choose blush pink for that carefree, playful touch in the bedroom with a white wooden bed as the anchor."

Download hi-res image files at www.furniturechoice.co.uk/about-us/press-centre/spring-summer-2020/summer-blush/ »

Grange White 180-220cm Extending Dining Table £499.99 Pendle White Dining Chair £59.99 per chair