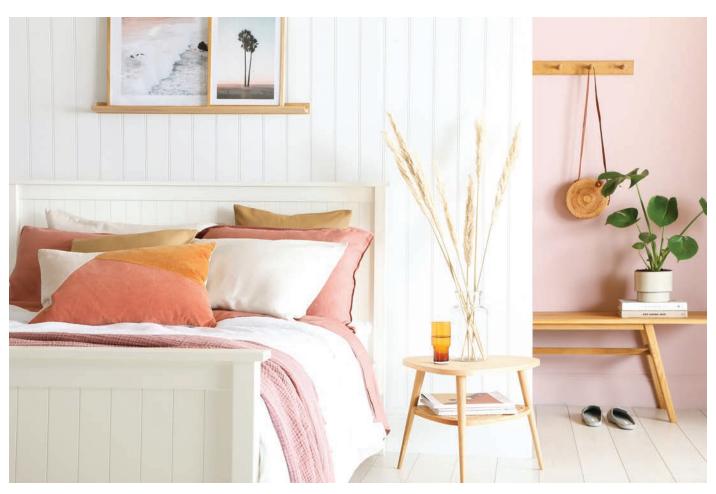

Start by matching a white backdrop with pastel accents to create a light and airy atmosphere. "Choose colours with a light and soft undertone for a beach-inspired look at home," Rebecca advises.

"Pair sage walls and palm print wallpaper with a white dining set as a fresh nod to tropical style. Meanwhile, choose blush pink for that carefree, playful touch in the bedroom with a white wooden bed as the anchor."

Whether it's tropical or coastal-inspired style, tap into the room's details to establish a clean, curated space at home. Place emphasis on the texture of the tongue and groove panelling as part of the bedroom backdrop. "Wall panelling makes a strong visual statement and prevents the decor from looking too flat when you combine it with white floorboards," Rebecca says. "The clean lines and a light, airy palette are staples of modern coastal style and creates a space that's both stylish and functional."

Download hi-res image files at www.furniturechoice.co.uk/about-us/press-centre/spring-summer-2020/summer-blush/ »

Dorset White Wooden Bed - King Size £349.99

Dorset White Wooden Bed - Double £299.99

Dorset Dove Grey Wooden Bed - King Size £349.99