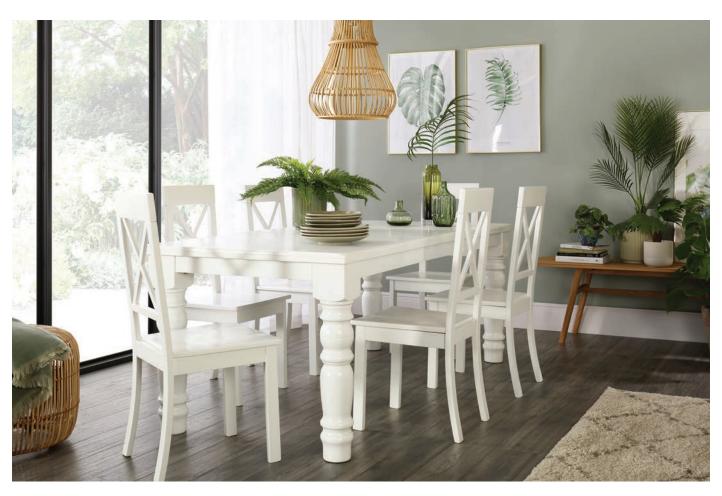

Aspen Extending Dining Table - White 150 - 180cm £269.99

Regent Fabric Button Back Dining Chair - Slate (White Leg) £59.99 per chair

Download hi-res image files at www.furniturechoice.co.uk/about-us/press-centre/spring-summer-2019/tropical-crush/ »