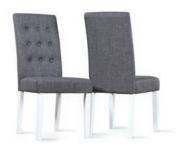

Aspen Extending Dining Table - White 150 - 180cm £269.99

Regent Fabric Button Back Dining Chair - Slate (White Leg) £59.99 per chair

Download hi-res image files at www.furniturechoice.co.uk/about-us/press-centre/spring-summer-2019/tropical-crush/ »