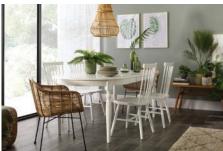

For a clean and neutral look, take the tropical trend in a minimalist direction. "This muted and pared back approach can be adapted to different parts of the home, from the living room to the dining area," Rebecca advises. "It's all about elevating the look with carefully curated items: think mint and peach accents for a subtle pop of contrast, alongside natural materials like indoor greens and rattan."

"Colour also plays an important aspect here and picking airy, gentle hues like off-white and cream adds a serene, elegant feel. A light neutral palette turns up the spacious, relaxed vibes of the space, perfect for highlighting comfy and classic details. And for a playful reference to tropical's fun side, colour blocking could work here too. Gentler pairings such as muted coral with light teal, or light sage with white teases a hint of colour for a summery twist."

Aspen Extending Dining Table - White 150 - 180cm £269.99

Regent Fabric Button Back Dining Chair - Slate (White Leg) £59.99 per chair

Download hi-res image files at www.furniturechoice.co.uk/about-us/press-centre/spring-summer-2019/tropical-crush/ »

Hampshire White Extending Dining Table -150-200cm £499.99 Kendal Dining Chair - White £54.99 per chair

Charleston Mink Velvet Sofa - 3 Seater £749.99

Brompton Midnight Blue Velvet Bed - Double £349.99

Download hi-res image files at www.furniturechoice.co.uk/about-us/press-centre/spring-summer-2019/tropical-crush/ »