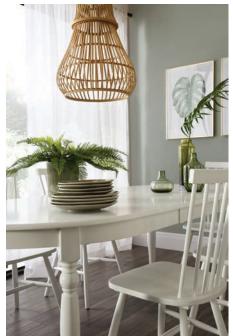

For a clean and neutral look, take the tropical trend in a minimalist direction. "This muted and pared back approach can be adapted to different parts of the home, from the living room to the dining area," Rebecca advises. "It's all about elevating the look with carefully curated items: think mint and peach accents for a subtle pop of contrast, alongside natural materials like indoor greens and rattan."

"Colour also plays an important aspect here and picking airy, gentle hues like off-white and cream adds a serene, elegant feel. A light neutral palette turns up the spacious, relaxed vibes of the space, perfect for highlighting comfy and classic details. And for a playful reference to tropical's fun side, colour blocking could work here too. Gentler pairings such as muted coral with light teal, or light sage with white teases a hint of colour for a summery twist."