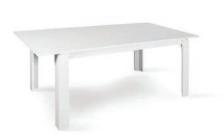

Aspen Extending Dining Table - White 150 - 180cm £269.99

Regent Fabric Button Back Dining Chair - Slate (White Leg) £59.99 per chair

Download hi-res image files at www.furniturechoice.co.uk/about-us/press-centre/spring-summer-2019/tropical-crush/ »