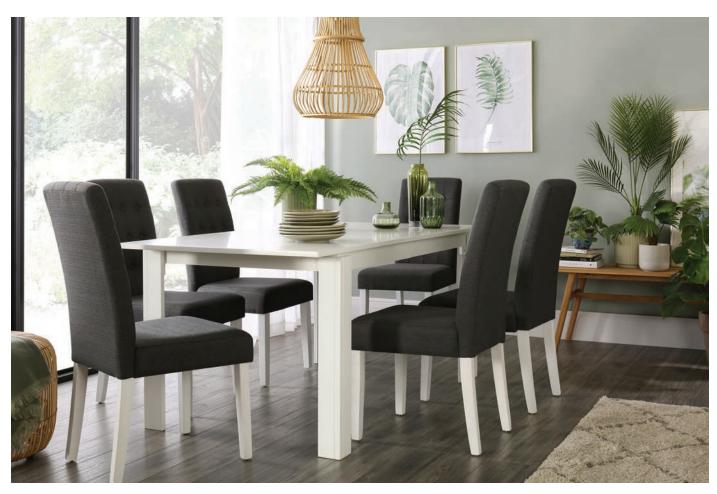

Aspen Extending Dining Table - White 150 - 180cm £269.99

Regent Fabric Button Back Dining Chair - Slate (White Leg) £59.99 per chair

Download hi-res image files at www.furniturechoice.co.uk/about-us/press-centre/spring-summer-2019/tropical-crush/ »