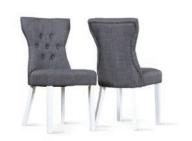

Aspen Extending Dining Table - White 150 - 180cm £269.99

Regent Fabric Button Back Dining Chair - Slate (White Leg) £59.99 per chair

Download hi-res image files at www.furniturechoice.co.uk/about-us/press-centre/spring-summer-2019/tropical-crush/ »