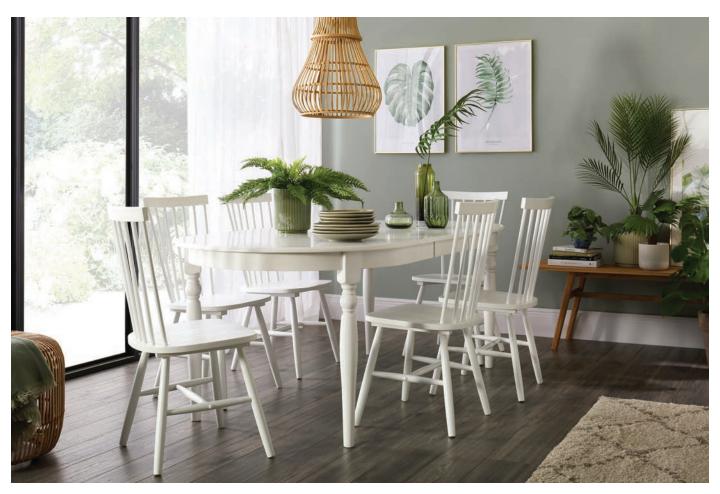

For a clean and neutral look, take the tropical trend in a minimalist direction. "This muted and pared back approach can be adapted to different parts of the home, from the living room to the dining area," Rebecca advises. "It's all about elevating the look with carefully curated items: think mint and peach accents for a subtle pop of contrast, alongside natural materials like indoor greens and rattan."

"Colour also plays an important aspect here and picking airy, gentle hues like off-white and cream adds a serene, elegant feel. A light neutral palette turns up the spacious, relaxed vibes of the space, perfect for highlighting comfy and classic details. And for a playful reference to tropical's fun side, colour blocking could work here too. Gentler pairings such as muted coral with light teal, or light sage with white teases a hint of colour for a summery twist."