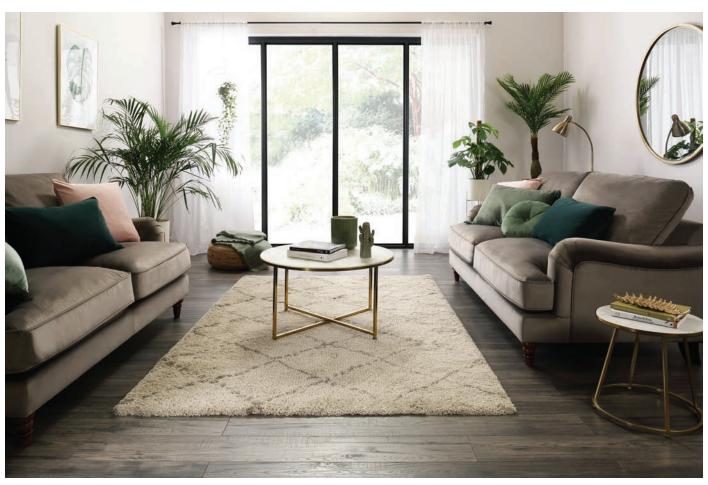

For a clean and neutral look, take the tropical trend in a minimalist direction. "This muted and pared back approach can be adapted to different parts of the home, from the living room to the dining area," Rebecca advises. "It's all about elevating the look with carefully curated items: think mint and peach accents for a subtle pop of contrast, alongside natural materials like indoor greens and rattan."

"Colour also plays an important aspect here and picking airy, gentle hues like off-white and cream adds a serene, elegant feel. A light neutral palette turns up the spacious, relaxed vibes of the space, perfect for highlighting comfy and classic details. And for a playful reference to tropical's fun side, colour blocking could work here too. Gentler pairings such as muted coral with light teal, or light sage with white teases a hint of colour for a summery twist."