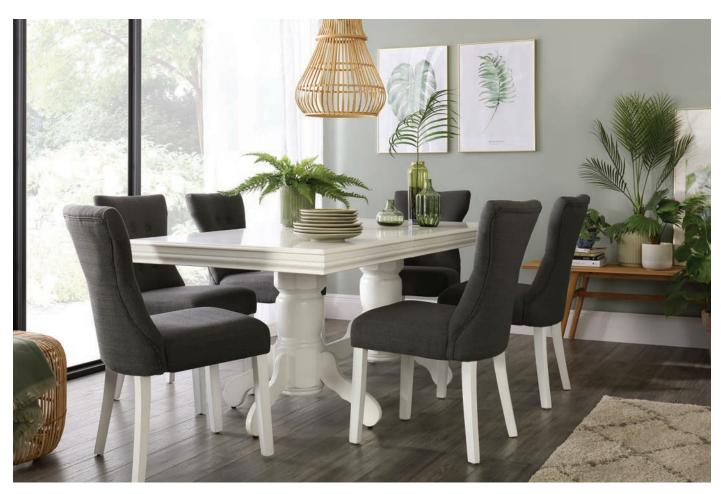

For a clean and neutral look, take the tropical trend in a minimalist direction. "This muted and pared back approach can be adapted to different parts of the home, from the living room to the dining area," Rebecca advises. "It's all about elevating the look with carefully curated items: think mint and peach accents for a subtle pop of contrast, alongside natural materials like indoor greens and rattan."

"Colour also plays an important aspect here and picking airy, gentle hues like off-white and cream adds a serene, elegant feel. A light neutral palette turns up the spacious, relaxed vibes of the space, perfect for highlighting comfy and classic details. And for a playful reference to tropical's fun side, colour blocking could work here too. Gentler pairings such as muted coral with light teal, or light sage with white teases a hint of colour for a summery twist."

Aspen Extending Dining Table - White 150 - 180cm £269.99

Regent Fabric Button Back Dining Chair - Slate (White Leg) £59.99 per chair

Download hi-res image files at www.furniturechoice.co.uk/about-us/press-centre/spring-summer-2019/tropical-crush/ »