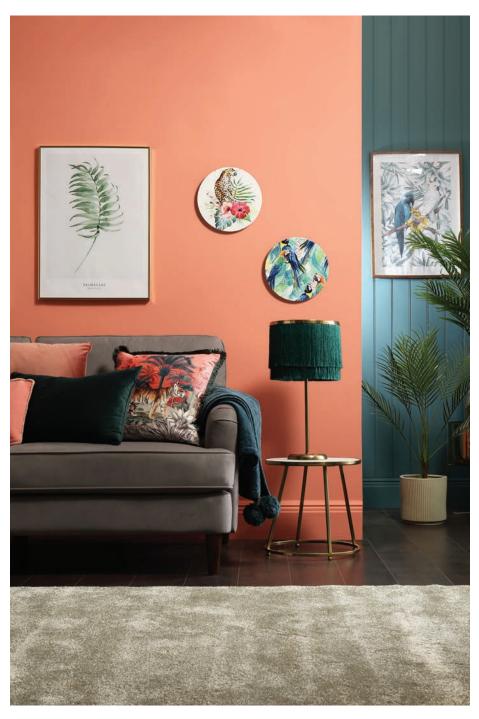

"Colour can bring a wow-factor to a space, and colour blocking is a great way to experiment with different hues. Coral and teal is a chic nod to the tropical aesthetic, while also doubling as a vibrant backdrop to showcase centrepieces like a gorgeous sofa, or a comfy bed."

"Colour also plays an important aspect here and picking airy, gentle hues like off-white and cream adds a serene, elegant feel. A light neutral palette turns up the spacious, relaxed vibes of the space, perfect for highlighting comfy and classic details. And for a playful reference to tropical's fun side, colour blocking could work here too. Gentler pairings such as muted coral with light teal, or light sage with white teases a hint of colour for a summery twist."