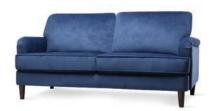

Modena Fabric Dining Chair - Black

Modena Fabric Dining Chair - Black (Black Leg)

£79.99 each

Pembroke Blue Velvet Sofa - 3 Seater £499.99

Pembroke Grey Velvet - Armchair £299.99