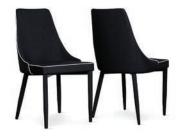

Modena Fabric Dining Chair - Black

Modena Fabric Dining Chair - Black (Black Leg)

£79.99 each

Pembroke Blue Velvet Sofa - 3 Seater £499.99

Pembroke Grey Velvet - Armchair £299.99