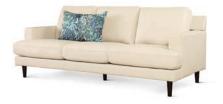

Modena Fabric Dining Chair - Black

Modena Fabric Dining Chair - Black (Black Leg)

£79.99 each

Pembroke Blue Velvet Sofa - 3 Seater £499.99

Pembroke Grey Velvet - Armchair £299.99