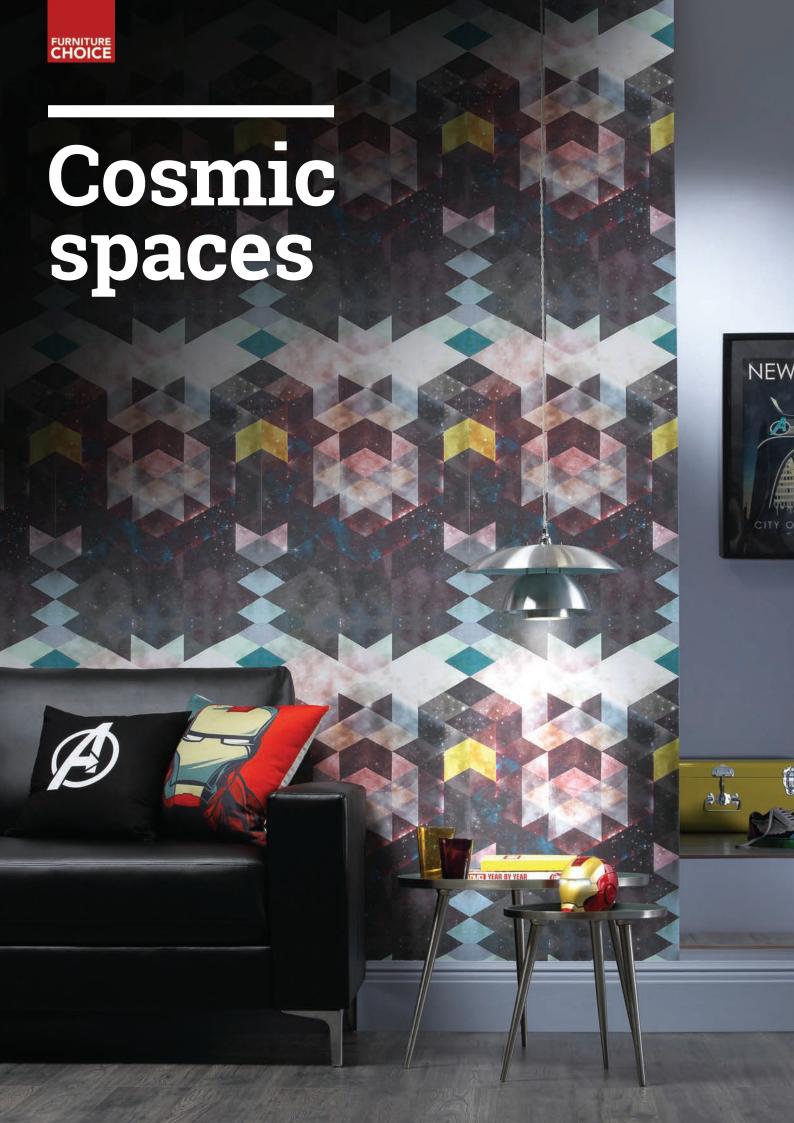

"The living room is a great spot for this theme," suggests Rebecca. "A cosmic-inspired feature wall creates an interesting focal point with its dynamic details. Pair it with a modern, black leather sofa to balance out the busy prints."

"Another easy way to nail the superhero theme is by decorating smart, so play around with fun elements, patterns and bold colours. Think unique lighting fixtures and quirky, Marvel-themed decor, such as cushions and paperweights that'll work as interesting details. The result is a modern interior that pays homage to iconic characters while giving the room a playful burst of personality."