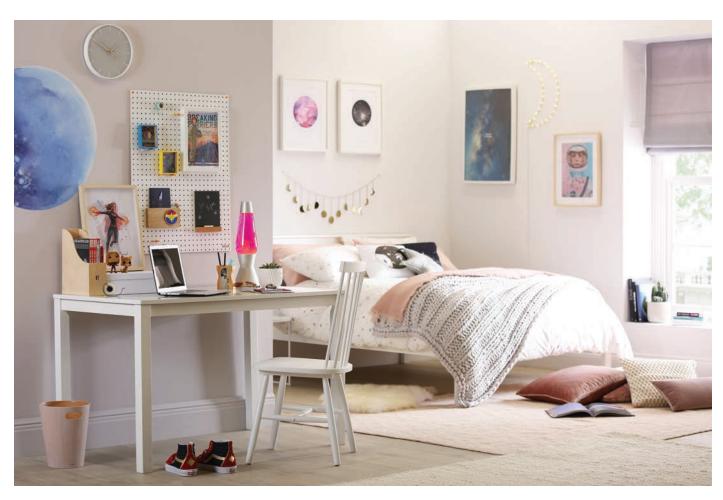

Meanwhile, another way to take on this look is with a minimalist aesthetic, paired up with subtle, interesting details. For our tribute to Captain Marvel, we went with a playful approach in a neutral bedroom, with pops of pink and 90s pop culture references "The bedroom is a sanctuary, so it's really one of the best places in the home to showcase your personality," says Rebecca. "From a mini statement wall to cute cosmic details, this is the perfect opportunity to get creative and let the child inside you shine!"

"Decorating around the space and constellation theme is another creative way to reference Captain Marvel's cosmic origin story. Stars, space and constellations are going to be big trends this year - so look out for decor and prints that reference that. For instance, colourful wall art and a simple, chic garland showing off the phases of the moon are stylish nods to the powerful Marvel heroine, without being over the top. Instead, they add a touch of whimsy to a neutral, serene space. It's all about little touches here - with cosmic-inspired decor such as planet enamel pins and sparkly galactic paperweights giving the room a little something extra, while keeping it stylish and polished."