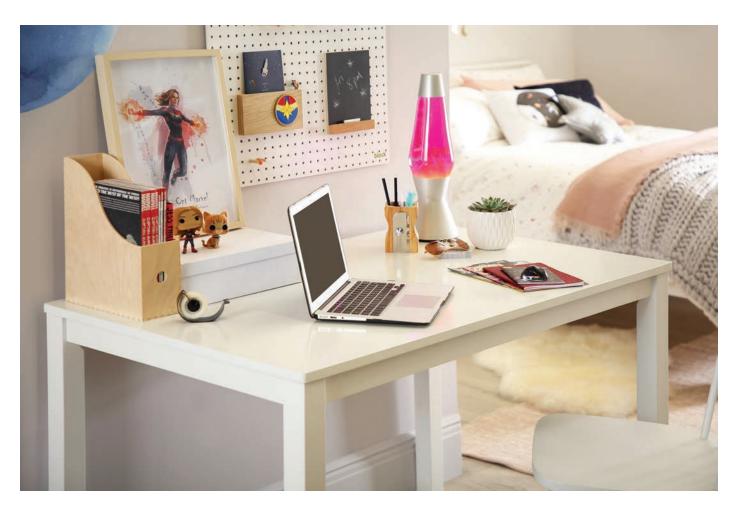

Meanwhile, another way to take on this look is with a minimalist aesthetic, paired up with subtle, interesting details. For our tribute to Captain Marvel, we went with a playful approach in a neutral bedroom, with pops of pink and 90s pop culture references "The bedroom is a sanctuary, so it's really one of the best places in the home to showcase your personality," says Rebecca. "From a mini statement wall to cute cosmic details, this is the perfect opportunity to get creative and let the child inside you shine!"

"Decorating around the space and constellation theme is another creative way to reference Captain Marvel's cosmic origin story. Stars, space and constellations are going to be big trends this year - so look out for decor and prints that reference that. For instance, colourful wall art and a simple, chic garland showing off the phases of the moon are stylish nods to the powerful Marvel heroine, without being over the top. Instead, they add a touch of whimsy to a neutral, serene space. It's all about little touches here - with cosmic-inspired decor such as planet enamel pins and sparkly galactic paperweights giving the room a little something extra, while keeping it stylish and polished."