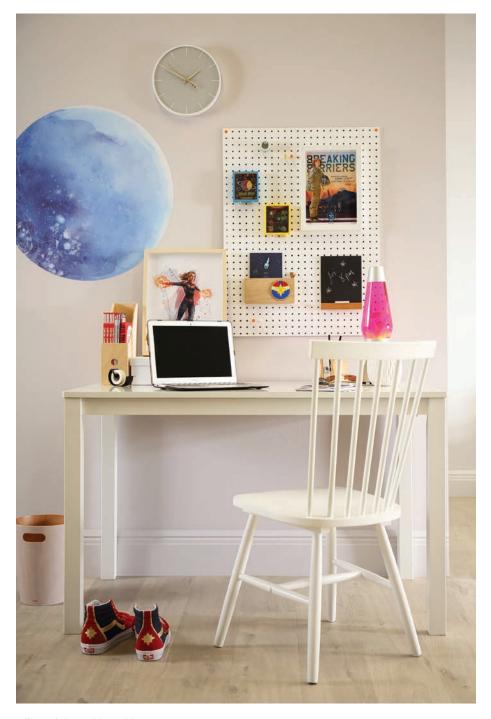

Meanwhile, another way to take on this look is with a minimalist aesthetic, paired up with subtle, interesting details. For our tribute to Captain Marvel, we went with a playful approach in a neutral bedroom, with pops of pink and 90s pop culture references "The bedroom is a sanctuary, so it's really one of the best places in the home to showcase your personality," says Rebecca. "From a mini statement wall to cute cosmic details, this is the perfect opportunity to get creative and let the child inside you shine!"

"Decorating around the space and constellation theme is another creative way to reference Captain Marvel's cosmic origin story. Stars, space and constellations are going to be big trends this year - so look out for decor and prints that reference that. For instance, colourful wall art and a simple, chic garland showing off the phases of the moon are stylish nods to the powerful Marvel heroine, without being over the top. Instead, they add a touch of whimsy to a neutral, serene space. It's all about little touches here - with cosmic-inspired decor such as planet enamel pins and sparkly galactic paperweights giving the room a little something extra, while keeping it stylish and polished."

Milton Dining Table - White 120cm £149.99 Pendle Dining Chair - White £59.99 per chair

Denver White Wooden Bed - Double £219.99

Enzo Black Leather Sofa - 3 Seater £499.99

Milton Dining Table - White 120cm £149.99 Pendle Dining Chair - White £59.99 per chair