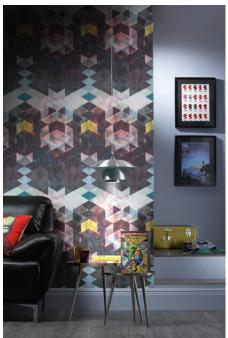

"The living room is a great spot for this theme," suggests Rebecca. "A cosmic-inspired feature wall creates an interesting focal point with its dynamic details. Pair it with a modern, black leather sofa to balance out the busy prints."

"Another easy way to nail the superhero theme is by decorating smart, so play around with fun elements, patterns and bold colours. Think unique lighting fixtures and quirky, Marvel-themed decor, such as cushions and paperweights that'll work as interesting details. The result is a modern interior that pays homage to iconic characters while giving the room a playful burst of personality."