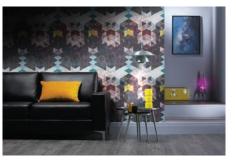

"The living room is a great spot for this theme," suggests Rebecca. "A cosmic-inspired feature wall creates an interesting focal point with its dynamic details. Pair it with a modern, black leather sofa to balance out the busy prints."

"Another easy way to nail the superhero theme is by decorating smart, so play around with fun elements, patterns and bold colours. Think unique lighting fixtures and quirky, Marvel-themed decor, such as cushions and paperweights that'll work as interesting details. The result is a modern interior that pays homage to iconic characters while giving the room a playful burst of personality."