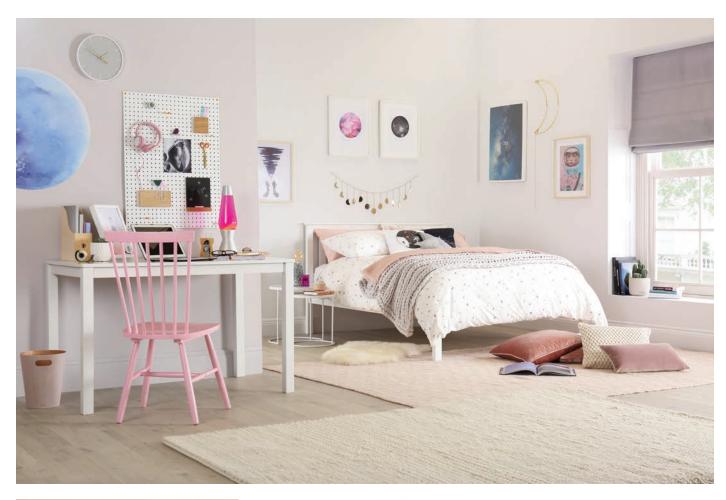

Meanwhile, another way to take on this look is with a minimalist aesthetic, paired up with subtle, interesting details. For our tribute to Captain Marvel, we went with a playful approach in a neutral bedroom, with pops of pink and 90s pop culture references "The bedroom is a sanctuary, so it's really one of the best places in the home to showcase your personality," says Rebecca. "From a mini statement wall to cute cosmic details, this is the perfect opportunity to get creative and let the child inside you shine!"

"Decorating around the space and constellation theme is another creative way to reference Captain Marvel's cosmic origin story. Stars, space and constellations are going to be big trends this year - so look out for decor and prints that reference that. For instance, colourful wall art and a simple, chic garland showing off the phases of the moon are stylish nods to the powerful Marvel heroine, without being over the top. Instead, they add a touch of whimsy to a neutral, serene space. It's all about little touches here - with cosmic-inspired decor such as planet enamel pins and sparkly galactic paperweights giving the room a little something extra, while keeping it stylish and polished."