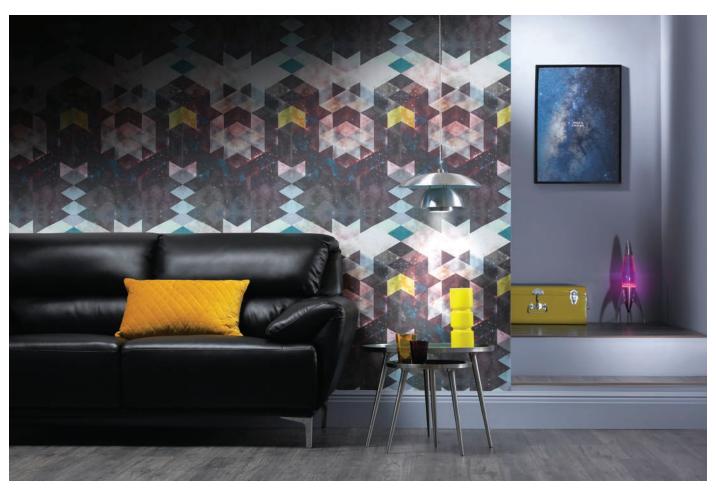

"The living room is a great spot for this theme," suggests Rebecca. "A cosmic-inspired feature wall creates an interesting focal point with its dynamic details. Pair it with a modern, black leather sofa to balance out the busy prints."

"Another easy way to nail the superhero theme is by decorating smart, so play around with fun elements, patterns and bold colours. Think unique lighting fixtures and quirky, Marvel-themed decor, such as cushions and paperweights that'll work as interesting details. The result is a modern interior that pays homage to iconic characters while giving the room a playful burst of personality."