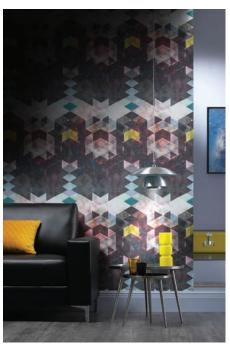

"The living room is a great spot for this theme," suggests Rebecca. "A cosmic-inspired feature wall creates an interesting focal point with its dynamic details. Pair it with a modern, black leather sofa to balance out the busy prints."

"Another easy way to nail the superhero theme is by decorating smart, so play around with fun elements, patterns and bold colours. Think unique lighting fixtures and quirky, Marvel-themed decor, such as cushions and paperweights that'll work as interesting details. The result is a modern interior that pays homage to iconic characters while giving the room a playful burst of personality."