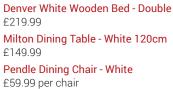

Milton Dining Table - White 120cm £149.99 Pendle Dining Chair - White £59.99 per chair Denver White Wooden Bed - Double £219.99

Download hi-res image files at www.furniturechoice.co.uk/about-us/press-centre/spring-summer-2019/cosmic-spaces/ »

Milton Dining Table - White 120cm £149.99 Pendle Dining Chair - White £59.99 per chair

Denver White Wooden Bed - Double £219.99

Enzo Black Leather Sofa - 3 Seater £499.99

Milton Dining Table - White 120cm £149.99 Pendle Dining Chair - White £59.99 per chair