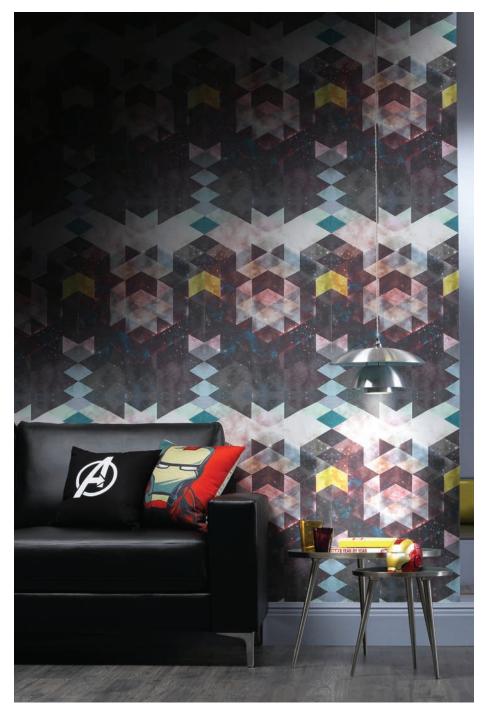

"The living room is a great spot for this theme," suggests Rebecca. "A cosmic-inspired feature wall creates an interesting focal point with its dynamic details. Pair it with a modern, black leather sofa to balance out the busy prints."

"Another easy way to nail the superhero theme is by decorating smart, so play around with fun elements, patterns and bold colours. Think unique lighting fixtures and quirky, Marvel-themed decor, such as cushions and paperweights that'll work as interesting details. The result is a modern interior that pays homage to iconic characters while giving the room a playful burst of personality."