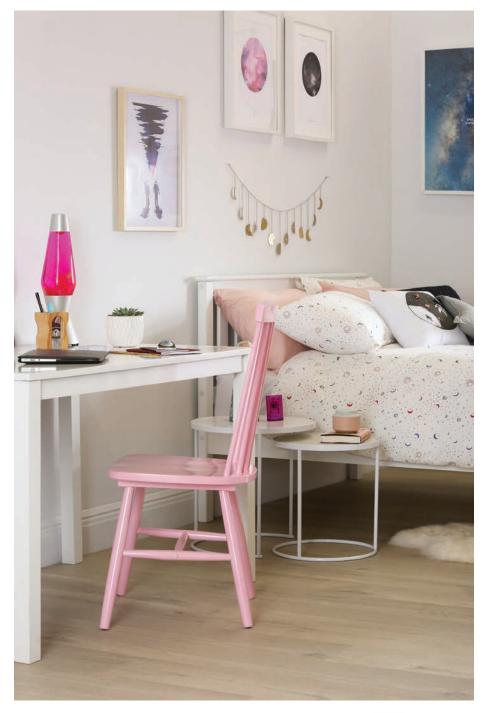

Meanwhile, another way to take on this look is with a minimalist aesthetic, paired up with subtle, interesting details. For our tribute to Captain Marvel, we went with a playful approach in a neutral bedroom, with pops of pink and 90s pop culture references "The bedroom is a sanctuary, so it's really one of the best places in the home to showcase your personality," says Rebecca. "From a mini statement wall to cute cosmic details, this is the perfect opportunity to get creative and let the child inside you shine!"

"Decorating around the space and constellation theme is another creative way to reference Captain Marvel's cosmic origin story. Stars, space and constellations are going to be big trends this year - so look out for decor and prints that reference that. For instance, colourful wall art and a simple, chic garland showing off the phases of the moon are stylish nods to the powerful Marvel heroine, without being over the top. Instead, they add a touch of whimsy to a neutral, serene space. It's all about little touches here - with cosmic-inspired decor such as planet enamel pins and sparkly galactic paperweights giving the room a little something extra, while keeping it stylish and polished."

Milton Dining Table - White 120cm £149.99 Pendle Dining Chair - White £59.99 per chair Denver White Wooden Bed - Double £219.99

Download hi-res image files at www.furniturechoice.co.uk/about-us/press-centre/spring-summer-2019/cosmic-spaces/ »