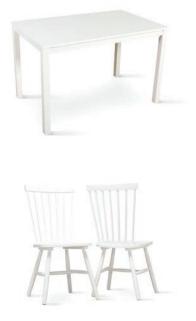

Milton Dining Table - White 120cm £149.99 Pendle Dining Chair - White £59.99 per chair Denver White Wooden Bed - Double £219.99

Download hi-res image files at www.furniturechoice.co.uk/about-us/press-centre/spring-summer-2019/cosmic-spaces/ »

Milton Dining Table - White 120cm £149.99 Pendle Dining Chair - White £59.99 per chair

Denver White Wooden Bed - Double £219.99

Enzo Black Leather Sofa - 3 Seater £499.99

Milton Dining Table - White 120cm £149.99 Pendle Dining Chair - White £59.99 per chair

Milton Dining Table - White 120cm £149.99