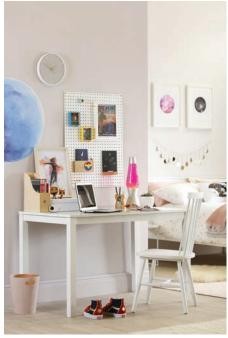

Meanwhile, another way to take on this look is with a minimalist aesthetic, paired up with subtle, interesting details. For our tribute to Captain Marvel, we went with a playful approach in a neutral bedroom, with pops of pink and 90s pop culture references "The bedroom is a sanctuary, so it's really one of the best places in the home to showcase your personality," says Rebecca. "From a mini statement wall to cute cosmic details, this is the perfect opportunity to get creative and let the child inside you shine!"

"Decorating around the space and constellation theme is another creative way to reference Captain Marvel's cosmic origin story. Stars, space and constellations are going to be big trends this year - so look out for decor and prints that reference that. For instance, colourful wall art and a simple, chic garland showing off the phases of the moon are stylish nods to the powerful Marvel heroine, without being over the top. Instead, they add a touch of whimsy to a neutral, serene space. It's all about little touches here - with cosmic-inspired decor such as planet enamel pins and sparkly galactic paperweights giving the room a little something extra, while keeping it stylish and polished."