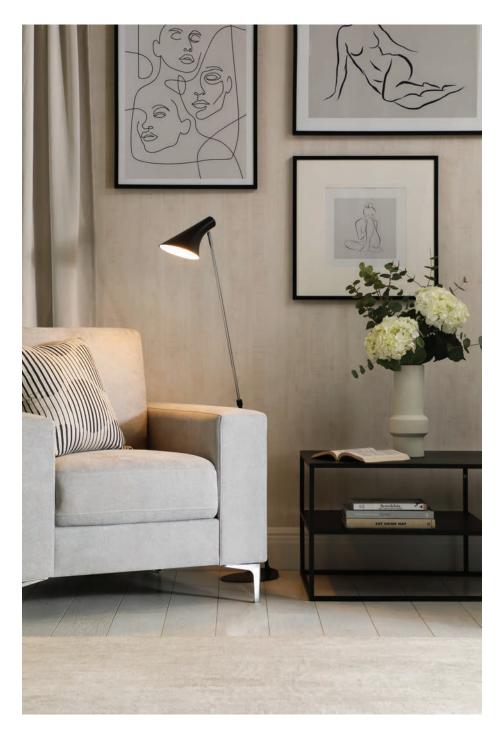

A grey living room is chic and perennial, but the cool colour theme runs the risk of being cold or uninviting. Add a pop of black and white to offer visual contrast and drama, and bring the rest of the room to life. "Introduce the colours by highlighting specific parts of the room, whether with a feature wall, art or even a plant stand," advises Rebecca.

Light neutrals are great for a home office as they open up a room for an airy and spacious feel. Maintain a fresh and light ambience by choosing furniture with less visual weight like a glass table or those with slender silhouettes. Include warmth-inducing materials like plants for a pop of colour and liveliness, or candles for a touch of hygge.