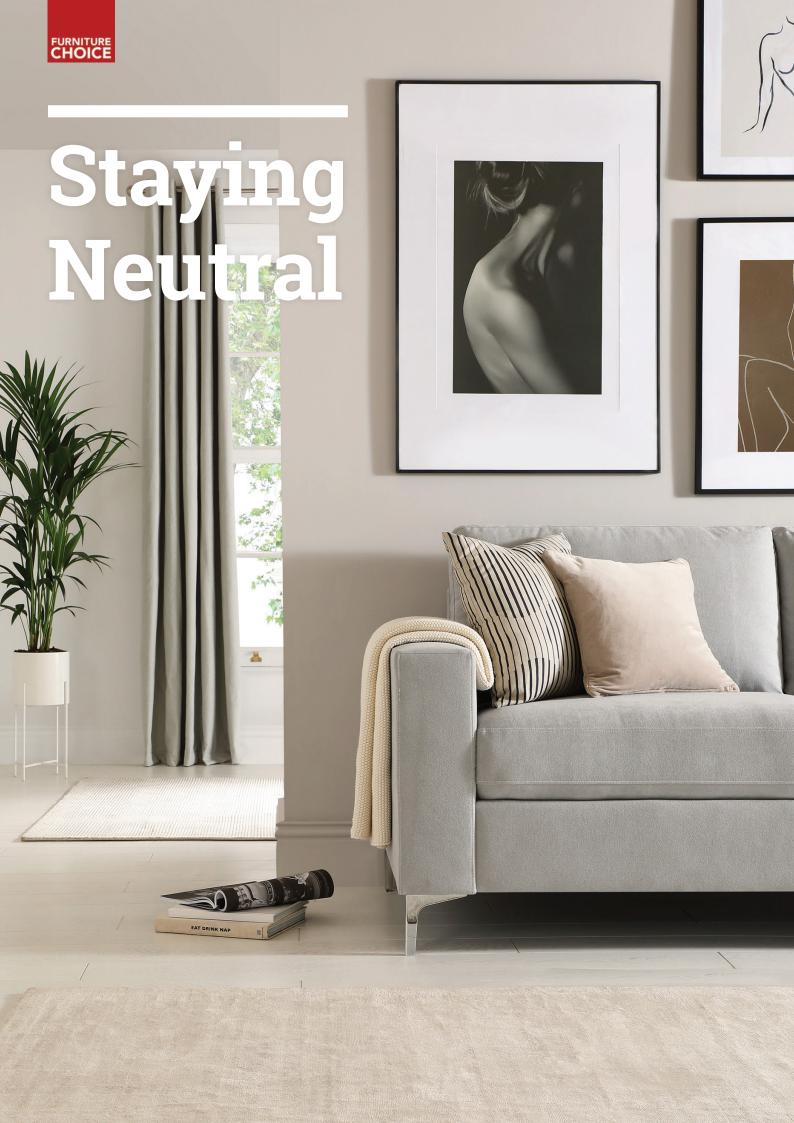

Subdued yet stylish, a monochrome palette of neutrals is calming, timeless and easy to achieve. Rebecca Snowden, Interior Style Advisor at FurnitureChoice.co.uk, shares 4 ideas on styling monochrome spaces in the home.

A grey living room is chic and perennial, but the cool colour theme runs the risk of being cold or uninviting. Add a pop of black and white to offer visual contrast and drama, and bring the rest of the room to life. "Introduce the colours by highlighting specific parts of the room, whether with a feature wall, art or even a plant stand," advises Rebecca.