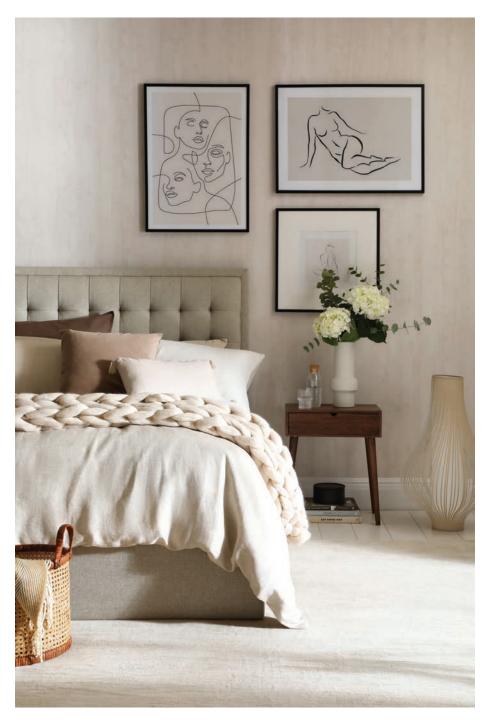

A neutral palette with warm undertones is comfortable and cosy, perfect for creating a calm bedroom. "It's all about layering soft textures and tones in the bedroom, from a fabric bed to a chunky wool knit in a soft oatmeal hue," says Rebecca. "As for finishing touches, choose natural materials like wood, clay or rattan to add depth to a monochrome bedroom," she advises.