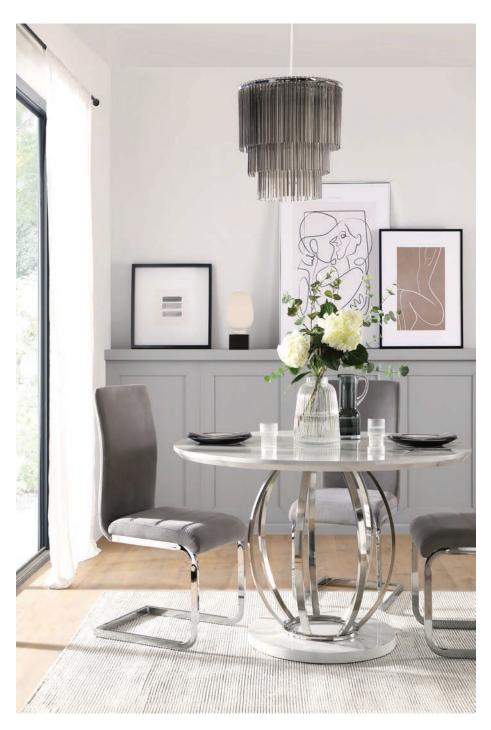

Avoid a grey dining room from feeling flat by using multiple shades of grey across different mediums. This includes furniture, decorative accessories and design features like an elegant half wall panelling. "Also play with textures, like pairing a smooth marble table with supple leather chairs, and having a large rug for cosiness," advises Rebecca.

Savoy Round White Marble and Chrome 120cm Dining Table

Savoy Round White High Gloss and Chrome 120cm Dining Table £349.99

Savoy Round Light Grey High Gloss and Chrome Dining Table £349.99

Renzo Grey Velvet Dining Chair (Chrome Leg) £49.99 per chair

Savoy Round White Marble and Chrome 120cm Dining Table

Savoy Round White High Gloss and Chrome 120cm Dining Table £349.99

Savoy Round Light Grey High Gloss and Chrome Dining Table £349.99

Perth Grey Velvet Dining Chair (Chrome Leg) £69.99 per chair