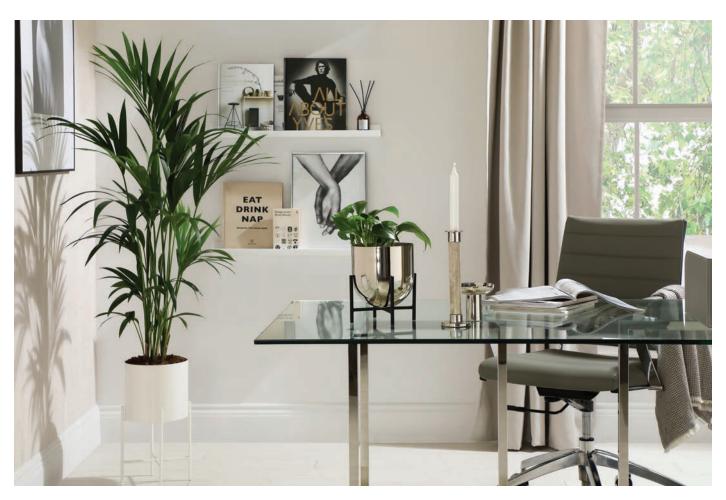

Light neutrals are great for a home office as they open up a room for an airy and spacious feel. Maintain a fresh and light ambience by choosing furniture with less visual weight like a glass table or those with slender silhouettes. Include warmth-inducing materials like plants for a pop of colour and liveliness, or candles for a touch of hygge.