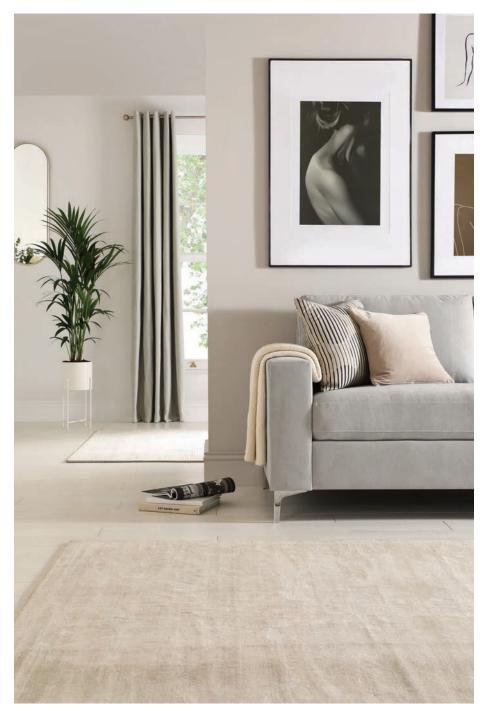

A grey living room is chic and perennial, but the cool colour theme runs the risk of being cold or uninviting. Add a pop of black and white to offer visual contrast and drama, and bring the rest of the room to life. "Introduce the colours by highlighting specific parts of the room, whether with a feature wall, art or even a plant stand," advises Rebecca.