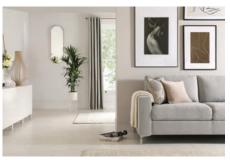

A grey living room is chic and perennial, but the cool colour theme runs the risk of being cold or uninviting. Add a pop of black and white to offer visual contrast and drama, and bring the rest of the room to life. "Introduce the colours by highlighting specific parts of the room, whether with a feature wall, art or even a plant stand," advises Rebecca.