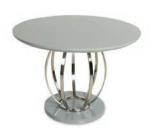

Savoy Round White Marble and Chrome 120cm Dining Table

Savoy Round White High Gloss and Chrome 120cm Dining Table £349.99

Savoy Round Light Grey High Gloss and Chrome Dining Table £349.99

Renzo Grey Velvet Dining Chair (Chrome Leg) £49.99 per chair

Savoy Round White Marble and Chrome 120cm Dining Table

Savoy Round White High Gloss and Chrome 120cm Dining Table £349.99

Savoy Round Light Grey High Gloss and Chrome Dining Table £349.99

Perth Grey Velvet Dining Chair (Chrome Leg) £69.99 per chair