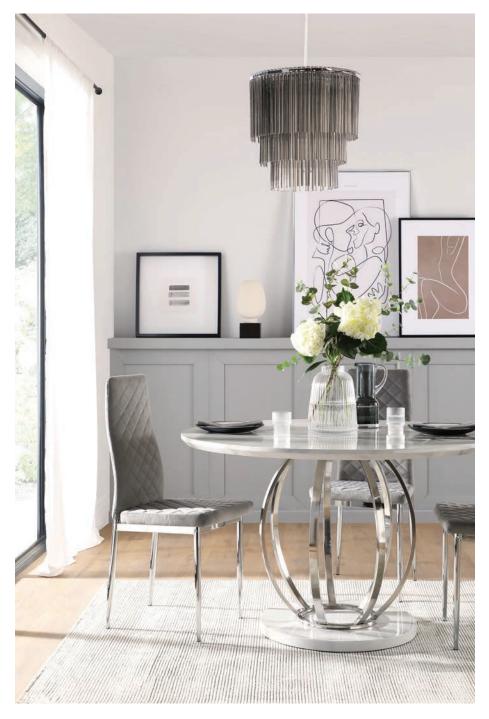

Avoid a grey dining room from feeling flat by using multiple shades of grey across different mediums. This includes furniture, decorative accessories and design features like an elegant half wall panelling. "Also play with textures, like pairing a smooth marble table with supple leather chairs, and having a large rug for cosiness," advises Rebecca.

Savoy Round White Marble and Chrome 120cm Dining Table

Savoy Round White High Gloss and Chrome 120cm Dining Table £349.99

Savoy Round Light Grey High Gloss and Chrome Dining Table £349.99

Renzo Grey Velvet Dining Chair (Chrome Leg) £49.99 per chair