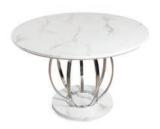

Savoy Round White Marble and Chrome 120cm Dining Table

Savoy Round White High Gloss and Chrome 120cm Dining Table £349.99

Savoy Round Light Grey High Gloss and Chrome Dining Table £349.99

Renzo Grey Velvet Dining Chair (Chrome Leg) £49.99 per chair

Savoy Round White Marble and Chrome 120cm Dining Table

Savoy Round White High Gloss and Chrome 120cm Dining Table £349.99

Savoy Round Light Grey High Gloss and Chrome Dining Table £349.99

Perth Grey Velvet Dining Chair (Chrome Leg) £69.99 per chair