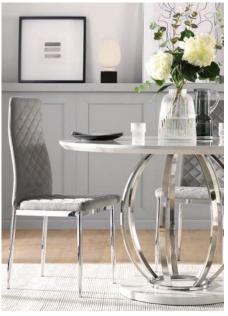

Savoy Round White Marble and Chrome 120cm Dining Table

Savoy Round White High Gloss and Chrome 120cm Dining Table £349.99

Savoy Round Light Grey High Gloss and Chrome Dining Table £349.99

Renzo Grey Velvet Dining Chair (Chrome Leg) £49.99 per chair

Savoy Round White Marble and Chrome 120cm Dining Table

Savoy Round White High Gloss and Chrome 120cm Dining Table £349.99

Savoy Round Light Grey High Gloss and Chrome Dining Table £349.99

Perth Grey Velvet Dining Chair (Chrome Leg) £69.99 per chair