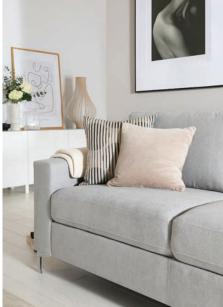

A grey living room is chic and perennial, but the cool colour theme runs the risk of being cold or uninviting. Add a pop of black and white to offer visual contrast and drama, and bring the rest of the room to life. "Introduce the colours by highlighting specific parts of the room, whether with a feature wall, art or even a plant stand," advises Rebecca.