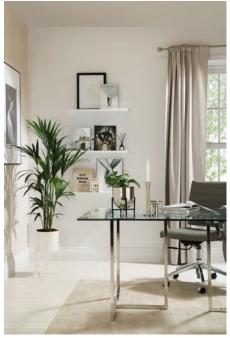

Light neutrals are great for a home office as they open up a room for an airy and spacious feel. Maintain a fresh and light ambience by choosing furniture with less visual weight like a glass table or those with slender silhouettes. Include warmth-inducing materials like plants for a pop of colour and liveliness, or candles for a touch of hygge.