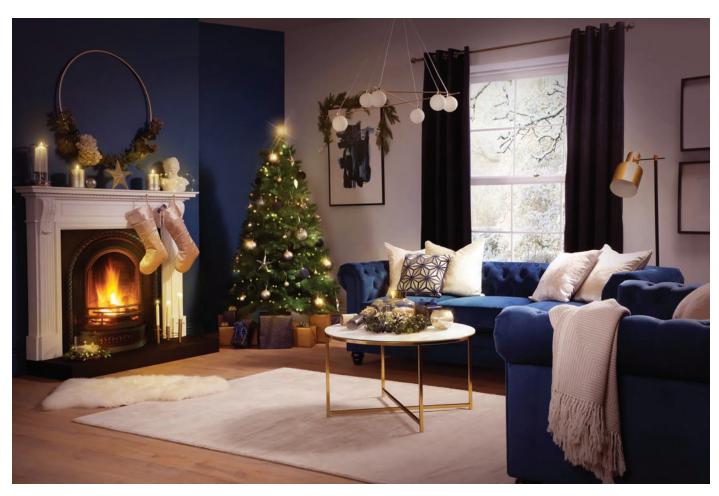

Choosing a colour and theme for Christmas decor creates a cohesive feel, which is important this time of year, when planning and buying new items can be a dizzying experience. Classic Blue is perfect for the season since it easily makes a bold statement, but also has traditional roots. "An easy way to introduce this shade to the home is with a feature wall, which offers a quick, impermanent transformation to any room," advises Rebecca. "But for more wow factor, a centrepiece such as a beautiful velvet sofa or armchair would really do the trick."

Christmas also wouldn't feel right without a little dazzle, and this shade of dark blue offers a wonderful palette for metallic accents. "Introducing gold and silver tones into the home immediately evokes festive cheer and a moody, neutral backdrop allows these finishes to really shine," says Rebecca. "A sculptural silver dining table or a velvet sofa are luxurious, daring choices, and look especially beautiful against a dark blue wall."

Download hi-res image files at www.furniturechoice.co.uk/about-us/press-centre/autumn-winter-2020/blue-christmas/ »

Hampton Blue Velvet Chesterfield Corner Sofa £1199.99

Hampton Blue Velvet L Shape Chesterfield Corner Sofa £899.99

Hampton Blue Velvet 3 Seater Chesterfield Sofa £699.99

Hampton Blue Velvet 2 Seater Chesterfield Sofa £599.99

Download hi-res image files at www.furniturechoice.co.uk/about-us/press-centre/autumn-winter-2020/blue-christmas/ »