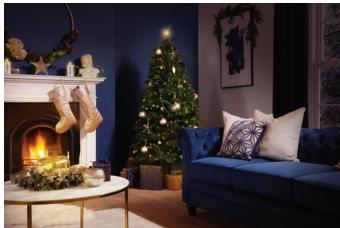

Choosing a colour and theme for Christmas decor creates a cohesive feel, which is important this time of year, when planning and buying new items can be a dizzying experience. Classic Blue is perfect for the season since it easily makes a bold statement, but also has traditional roots. "An easy way to introduce this shade to the home is with a feature wall, which offers a quick, impermanent transformation to any room," advises Rebecca. "But for more wow factor, a centrepiece such as a beautiful velvet sofa or armchair would really do the trick."

Christmas also wouldn't feel right without a little dazzle, and this shade of dark blue offers a wonderful palette for metallic accents. "Introducing gold and silver tones into the home immediately evokes festive cheer and a moody, neutral backdrop allows these finishes to really shine," says Rebecca. "A sculptural silver dining table or a velvet sofa are luxurious, daring choices, and look especially beautiful against a dark blue wall."

Download hi-res image files at www.furniturechoice.co.uk/about-us/press-centre/autumn-winter-2020/blue-christmas/ »

Hampton Blue Velvet Chesterfield Corner Sofa £1199.99

Hampton Blue Velvet L Shape Chesterfield Corner Sofa £899.99

Hampton Blue Velvet 3 Seater Chesterfield Sofa £699.99

Hampton Blue Velvet 2 Seater Chesterfield Sofa £599.99

Download hi-res image files at www.furniturechoice.co.uk/about-us/press-centre/autumn-winter-2020/blue-christmas/ »