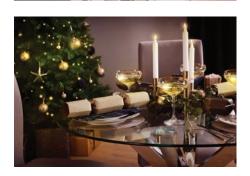

Christmas also wouldn't feel right without a little dazzle, and this shade of dark blue offers a wonderful palette for metallic accents. "Introducing gold and silver tones into the home immediately evokes festive cheer and a moody, neutral backdrop allows these finishes to really shine," says Rebecca. "A sculptural silver dining table or a velvet sofa are luxurious, daring choices, and look especially beautiful against a dark blue wall."

"For DIY projects, a great option is to take what you can find in the stores and give it your own spin," advises Rebecca. "Adding your favourite leaves and flowers to a simple hoop is a lovely project. It's a simple yet beautiful centrepiece that evokes nature, adding greenery against a blue wall." Another simple yet impactful DIY is making eco-friendly Christmas crackers from toilet tube rolls. "It's a project that can be done as a family, and the fun part is filling the crackers with treats you know your dinner guests love," says Rebecca.