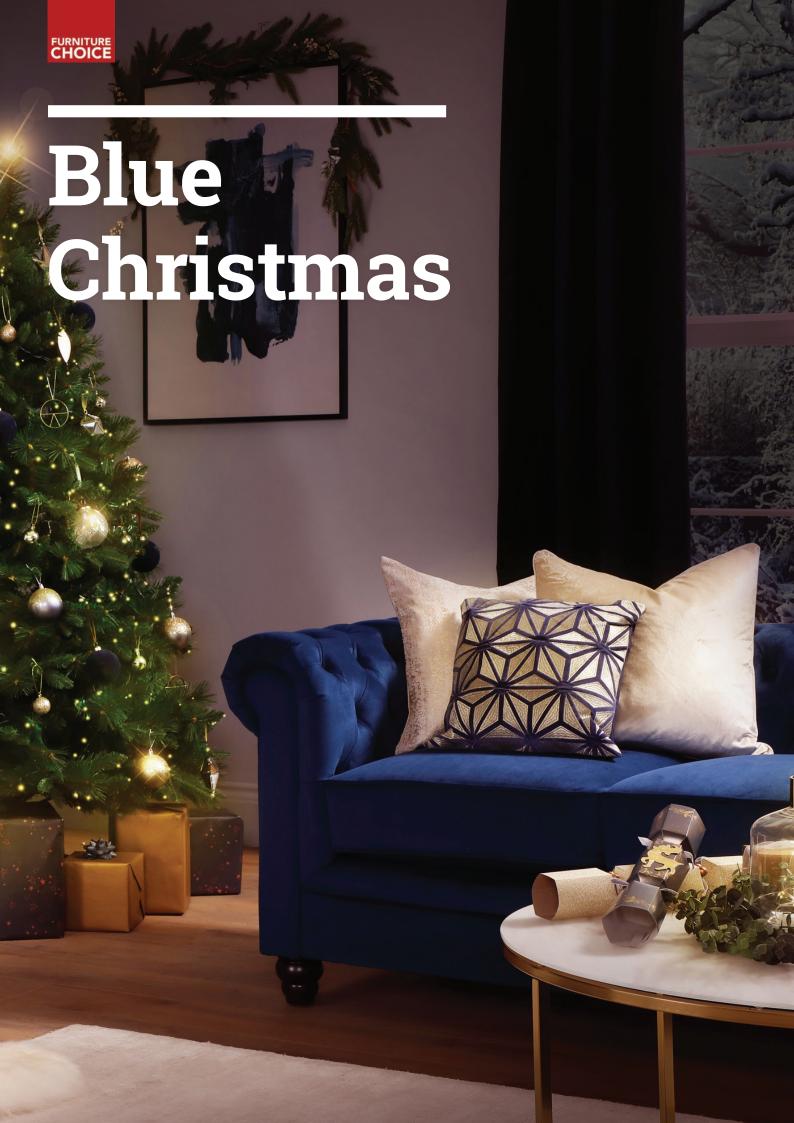

Celebrate the holidays in style with an elegant, confident shade of blue. Rebecca Snowden, Interior Style Advisor at FurnitureChoice.co.uk, explains why Pantone's Classic Blue is a great choice this Christmas and how to style it in the home.

Choosing a colour and theme for Christmas decor creates a cohesive feel, which is important this time of year, when planning and buying new items can be a dizzying experience. Classic Blue is perfect for the season since it easily makes a bold statement, but also has traditional roots. "An easy way to introduce this shade to the home is with a feature wall, which offers a quick, impermanent transformation to any room," advises Rebecca. "But for more wow factor, a centrepiece such as a beautiful velvet sofa or armchair would really do the trick."

Christmas also wouldn't feel right without a little dazzle, and this shade of dark blue offers a wonderful palette for metallic accents. "Introducing gold and silver tones into the home immediately evokes festive cheer and a moody, neutral backdrop allows these finishes to really shine," says Rebecca. "A sculptural silver dining table or a velvet sofa are luxurious, daring choices, and look especially beautiful against a dark blue wall."