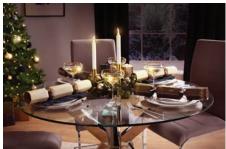

Christmas also wouldn't feel right without a little dazzle, and this shade of dark blue offers a wonderful palette for metallic accents. "Introducing gold and silver tones into the home immediately evokes festive cheer and a moody, neutral backdrop allows these finishes to really shine," says Rebecca. "A sculptural silver dining table or a velvet sofa are luxurious, daring choices, and look especially beautiful against a dark blue wall."

Download hi-res image files at www.furniturechoice.co.uk/about-us/press-centre/autumn-winter-2020/blue-christmas/ »

Plaza Round Chrome and Glass 110cm Dining Table £299.99

Perth Grey Velvet Dining Chair - Chrome Leg £69.99 per chair