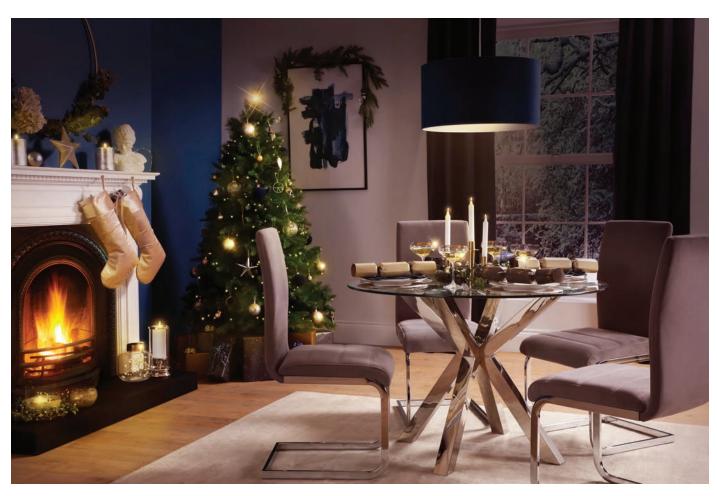

Christmas also wouldn't feel right without a little dazzle, and this shade of dark blue offers a wonderful palette for metallic accents. "Introducing gold and silver tones into the home immediately evokes festive cheer and a moody, neutral backdrop allows these finishes to really shine," says Rebecca. "A sculptural silver dining table or a velvet sofa are luxurious, daring choices, and look especially beautiful against a dark blue wall."

Download hi-res image files at www.furniturechoice.co.uk/about-us/press-centre/autumn-winter-2020/blue-christmas/ »

Plaza Round Chrome and Glass 110cm Dining Table £299.99

Perth Grey Velvet Dining Chair - Chrome Leg £69.99 per chair