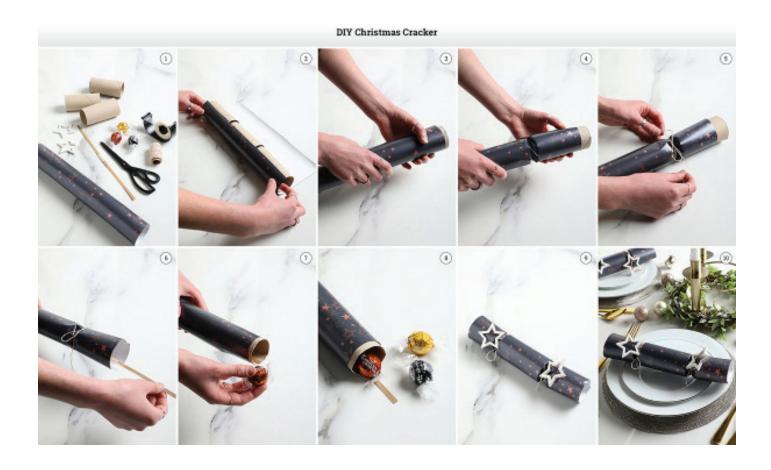

"For DIY projects, a great option is to take what you can find in the stores and give it your own spin," advises Rebecca. "Adding your favourite leaves and flowers to a simple hoop is a lovely project. It's a simple yet beautiful centrepiece that evokes nature, adding greenery against a blue wall." Another simple yet impactful DIY is making eco-friendly Christmas crackers from toilet tube rolls. "It's a project that can be done as a family, and the fun part is filling the crackers with treats you know your dinner guests love," says Rebecca.