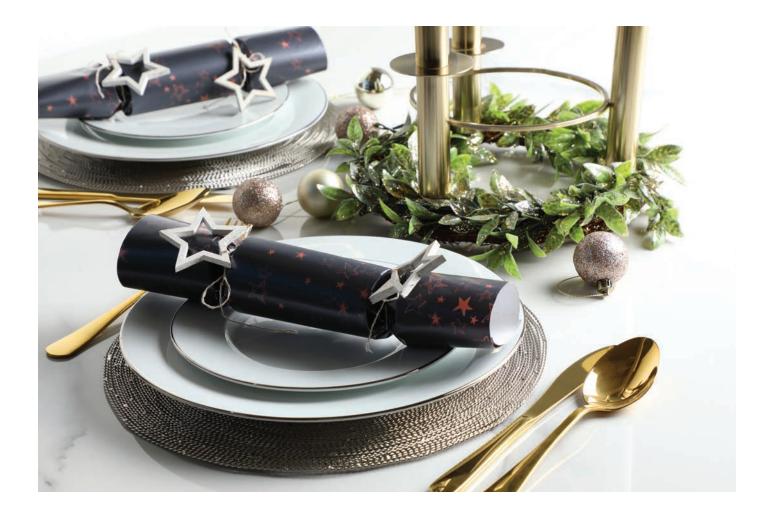

"For DIY projects, a great option is to take what you can find in the stores and give it your own spin," advises Rebecca. "Adding your favourite leaves and flowers to a simple hoop is a lovely project. It's a simple yet beautiful centrepiece that evokes nature, adding greenery against a blue wall." Another simple yet impactful DIY is making eco-friendly Christmas crackers from toilet tube rolls. "It's a project that can be done as a family, and the fun part is filling the crackers with treats you know your dinner guests love," says Rebecca.