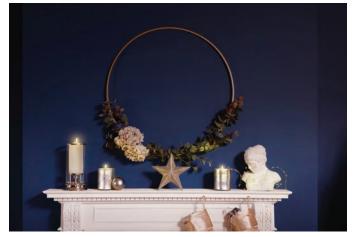

Finally, part of the joy of choosing a specific colour for Christmas decorations is in being able to customise the look and feel to one's home for a more individual style. One way to do that is through personalised, DIY decor.

"For DIY projects, a great option is to take what you can find in the stores and give it your own spin," advises Rebecca. "Adding your favourite leaves and flowers to a simple hoop is a lovely project. It's a simple yet beautiful centrepiece that evokes nature, adding greenery against a blue wall." Another simple yet impactful DIY is making eco-friendly Christmas crackers from toilet tube rolls. "It's a project that can be done as a family, and the fun part is filling the crackers with treats you know your dinner guests love," says Rebecca.