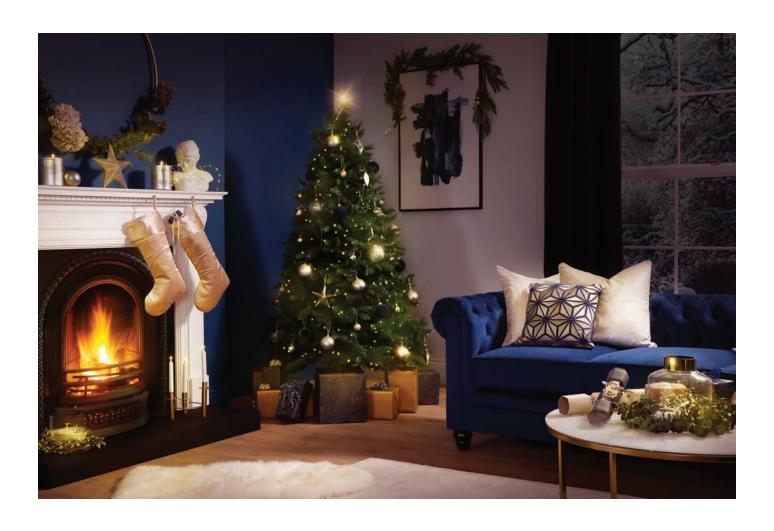

Choosing a colour and theme for Christmas decor creates a cohesive feel, which is important this time of year, when planning and buying new items can be a dizzying experience. Classic Blue is perfect for the season since it easily makes a bold statement, but also has traditional roots. "An easy way to introduce this shade to the home is with a feature wall, which offers a quick, impermanent transformation to any room," advises Rebecca. "But for more wow factor, a centrepiece such as a beautiful velvet sofa or armchair would really do the trick."

Christmas also wouldn't feel right without a little dazzle, and this shade of dark blue offers a wonderful palette for metallic accents. "Introducing gold and silver tones into the home immediately evokes festive cheer and a moody, neutral backdrop allows these finishes to really shine," says Rebecca. "A sculptural silver dining table or a velvet sofa are luxurious, daring choices, and look especially beautiful against a dark blue wall."