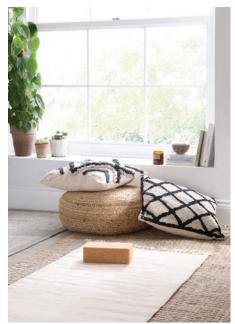

A wellness inspired space that embraces disconnecting and mindful living will likely become a favourite spot in the home.

Turning to wellness inspired design, Rebecca Snowden, Interior Style Advisor at Furniture Choice, advises to allocate a corner in the home that's dedicated to relaxation. "If you have a work desk at home, it's a good idea to carve out a zen zone

to relaxation. "If you have a work desk at home, it's a good idea to carve out a zen zone within the same room for quick stretch breaks," says Rebecca. A little nook will do; just enough space for preferred stretches. Fit it out with a yoga mat or thick rug for comfort.

Nothing relaxes the mind more than being surrounded by nature; particularly, plants. Choose a mix of large and small greenery, and varieties that help clean the air while soothing the eyes. To continue the natural theme, pick furnishings made with materials like wood, rattan, or clay. She explains, "The warmth and rawness of their surfaces contribute to a design that has a relaxing, back to nature vibe that's perfect for mindful living."