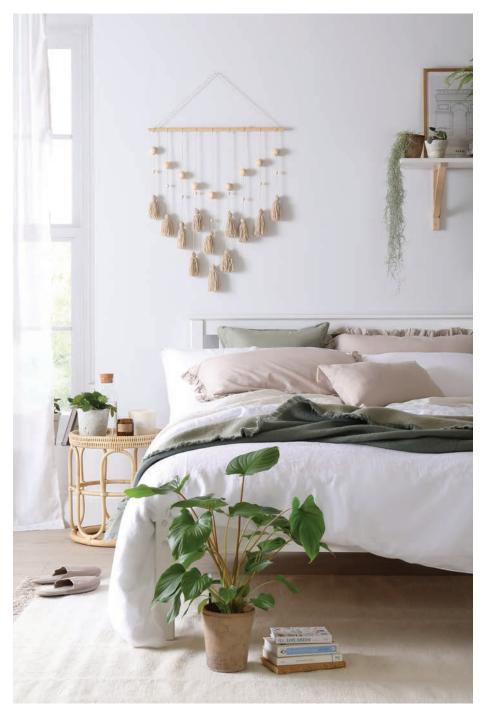

"Getting enough good quality sleep is important, so encourage restful slumber by creating a calm and inviting bedroom," she says. Introduce neutrals in varying tones for interest and depth - perennial hues to try include white, soft grey and the recently popular greige. Comfortable bedding with soft layers like wool or faux fur helps set the tone for a soothing, restful environment. "And where possible, go with furniture that feature curves and organic lines instead of straight, sharp edges."

Nothing relaxes the mind more than being surrounded by nature; particularly, plants. Choose a mix of large and small greenery, and varieties that help clean the air while soothing the eyes. To continue the natural theme, pick furnishings made with materials like wood, rattan, or clay. She explains, "The warmth and rawness of their surfaces contribute to a design that has a relaxing, back to nature vibe that's perfect for mindful living."