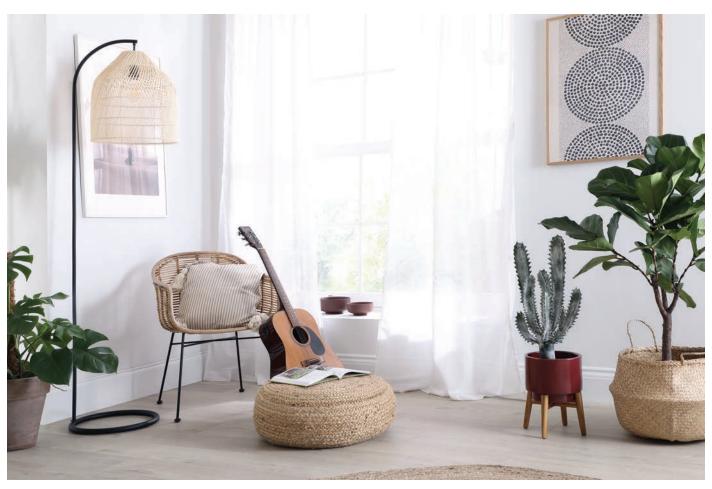

Nothing relaxes the mind more than being surrounded by nature; particularly, plants. Choose a mix of large and small greenery, and varieties that help clean the air while soothing the eyes. To continue the natural theme, pick furnishings made with materials like wood, rattan, or clay. She explains, "The warmth and rawness of their surfaces contribute to a design that has a relaxing, back to nature vibe that's perfect for mindful living."