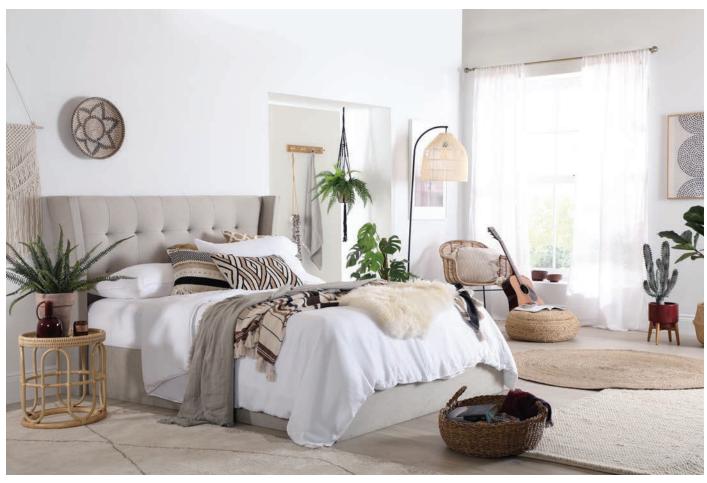

"Getting enough good quality sleep is important, so encourage restful slumber by creating a calm and inviting bedroom," she says. Introduce neutrals in varying tones for interest and depth - perennial hues to try include white, soft grey and the recently popular greige. Comfortable bedding with soft layers like wool or faux fur helps set the tone for a soothing, restful environment. "And where possible, go with furniture that feature curves and organic lines instead of straight, sharp edges."

Nothing relaxes the mind more than being surrounded by nature; particularly, plants. Choose a mix of large and small greenery, and varieties that help clean the air while soothing the eyes. To continue the natural theme, pick furnishings made with materials like wood, rattan, or clay. She explains, "The warmth and rawness of their surfaces contribute to a design that has a relaxing, back to nature vibe that's perfect for mindful living."