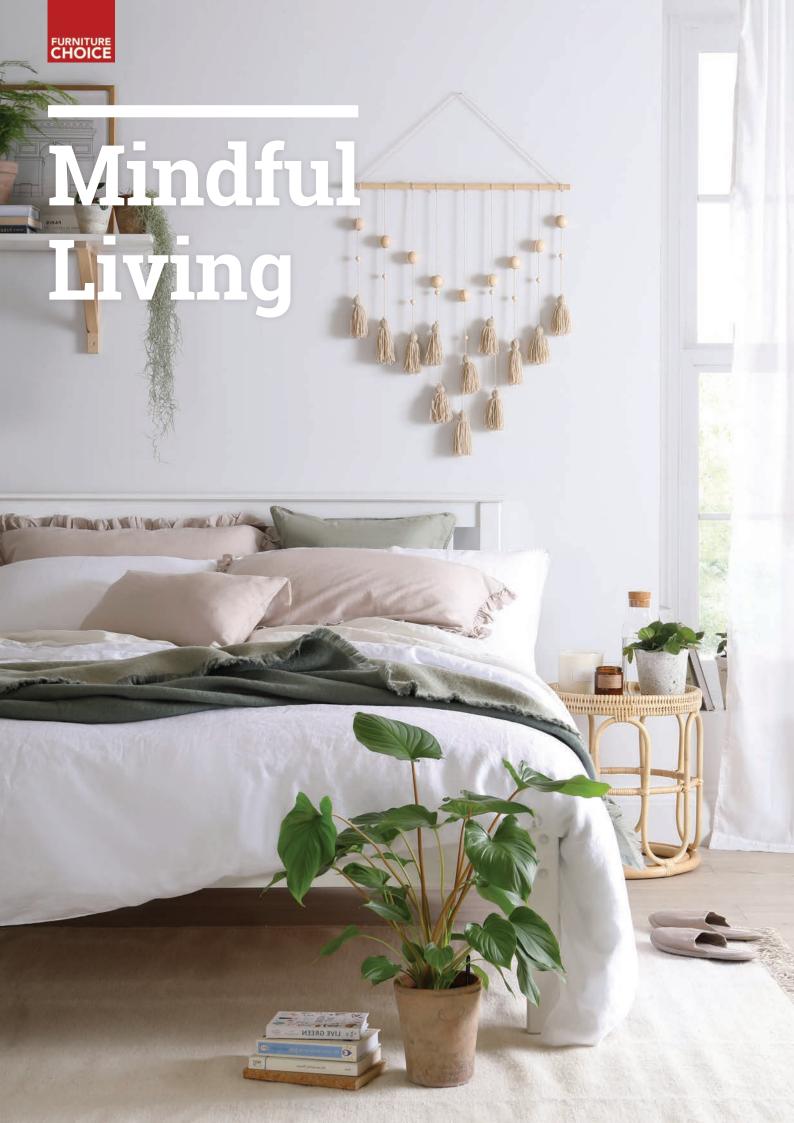

"Getting enough good quality sleep is important, so encourage restful slumber by creating a calm and inviting bedroom," she says. Introduce neutrals in varying tones for interest and depth - perennial hues to try include white, soft grey and the recently popular greige. Comfortable bedding with soft layers like wool or faux fur helps set the tone for a soothing, restful environment. "And where possible, go with furniture that feature curves and organic lines instead of straight, sharp edges."

Nothing relaxes the mind more than being surrounded by nature; particularly, plants. Choose a mix of large and small greenery, and varieties that help clean the air while soothing the eyes. To continue the natural theme, pick furnishings made with materials like wood, rattan, or clay. She explains, "The warmth and rawness of their surfaces contribute to a design that has a relaxing, back to nature vibe that's perfect for mindful living."

Denver White Wooden Bed - King Size £239.99

Denver White Wooden Bed - Double £219.99

Denver White Wooden Bed - Small Double £219.99

**Denver White Wooden Bed - Single** £169.99

Download hi-res image files at www.furniturechoice.co.uk/about-us/press-centre/autumn-winter-2019/mindful-living/ »