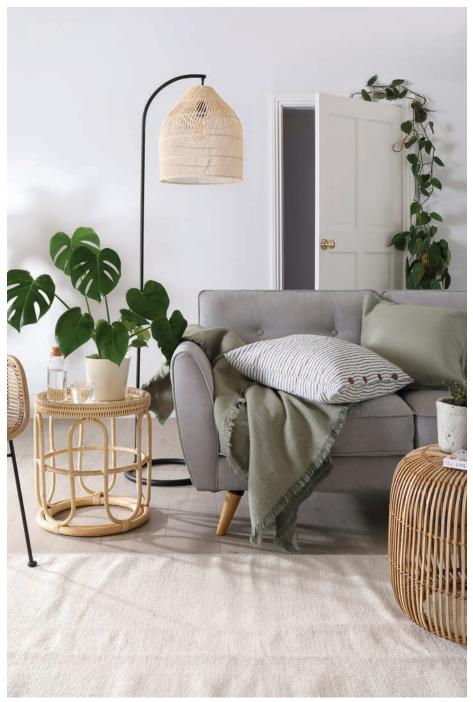

A wellness inspired space that embraces disconnecting and mindful living will likely become a favourite spot in the home.

Turning to wellness inspired design, Rebecca Snowden, Interior Style Advisor at Furniture Choice, advises to allocate a corner in the home that's dedicated to relaxation. "If you have a work desk at home, it's a good idea to carve out a zen zone

Nothing relaxes the mind more than being surrounded by nature; particularly, plants. Choose a mix of large and small greenery, and varieties that help clean the air while soothing the eyes. To continue the natural theme, pick furnishings made with materials like wood, rattan, or clay. She explains, "The warmth and rawness of their surfaces contribute to a design that has a relaxing, back to nature vibe that's perfect for mindful living."