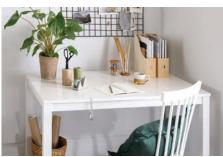

A wellness inspired space that embraces disconnecting and mindful living will likely become a favourite spot in the home.

Turning to wellness inspired design, Rebecca Snowden, Interior Style Advisor at Furniture Choice, advises to allocate a corner in the home that's dedicated to relaxation. "If you have a work desk at home, it's a good idea to carve out a zen zone

to relaxation. "If you have a work desk at home, it's a good idea to carve out a zen zone within the same room for quick stretch breaks," says Rebecca. A little nook will do; just enough space for preferred stretches. Fit it out with a yoga mat or thick rug for comfort.