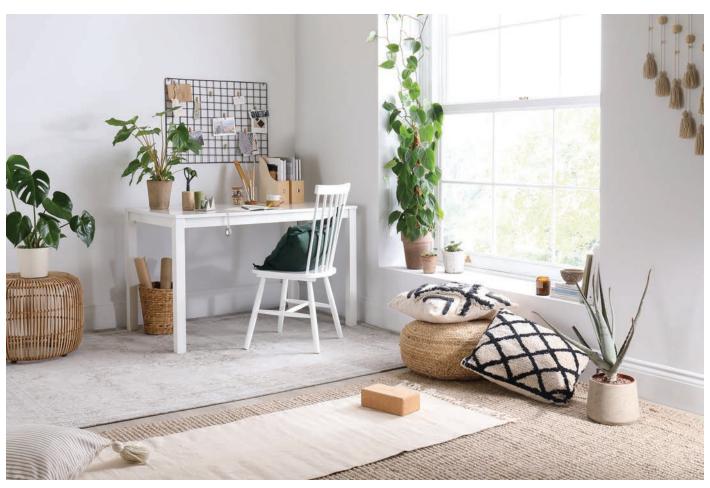

A wellness inspired space that embraces disconnecting and mindful living will likely become a favourite spot in the home.

Turning to wellness inspired design, Rebecca Snowden, Interior Style Advisor at Furniture Choice, advises to allocate a corner in the home that's dedicated to relaxation. "If you have a work desk at home, it's a good idea to carve out a zen zone

to relaxation. "If you have a work desk at home, it's a good idea to carve out a zen zone within the same room for quick stretch breaks," says Rebecca. A little nook will do; just enough space for preferred stretches. Fit it out with a yoga mat or thick rug for comfort.

Nothing relaxes the mind more than being surrounded by nature; particularly, plants. Choose a mix of large and small greenery, and varieties that help clean the air while soothing the eyes. To continue the natural theme, pick furnishings made with materials like wood, rattan, or clay. She explains, "The warmth and rawness of their surfaces contribute to a design that has a relaxing, back to nature vibe that's perfect for mindful living."