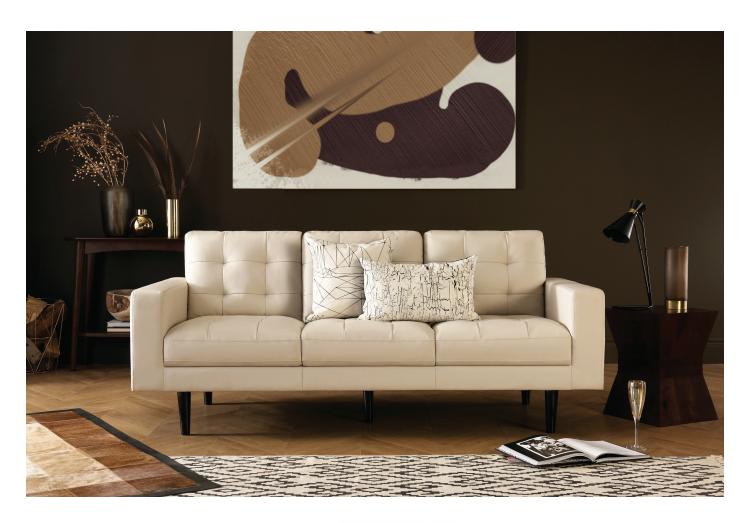

"The mid-century modern aesthetic emphasises clean lines set against rustic textures for a nice contrast," says Rebecca Snowden, Interior Style Advisor at Furniture Choice. "In the living room, a chic leather sofa styled with patterned cushions gives your space a sophisticated, cosy elegance. And you can also experiment with clean lines and texture by pairing a minimalist coffee table with a graphic rug."