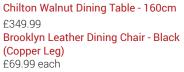

"In the dining room, dark wooden furniture such as a striking dining table highlight the craftsmanship and polish of this trend," says Rebecca. "Once again, there are lots of little details that can really help this look pop, such as gold and copper accents. Sleek features such as bold lighting also help elevate your space and give it a dose of glamour."