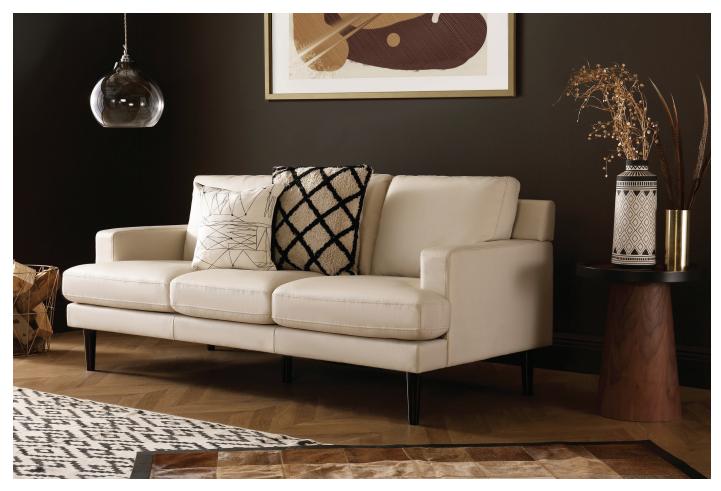

"The mid-century modern aesthetic emphasises clean lines set against rustic textures for a nice contrast," says Rebecca Snowden, Interior Style Advisor at Furniture Choice. "In the living room, a chic leather sofa styled with patterned cushions gives your space a sophisticated, cosy elegance. And you can also experiment with clean lines and texture by pairing a minimalist coffee table with a graphic rug."

Carlton Ivory Leather Sofa - 2 Seater £299.99

Download hi-res image files at www.furniturechoice.co.uk/about-us/press-centre/autumn-winter-2018/rural-modern/ »

Cavendish Dark wood Extending Dining Table -160 - 200cm £499.99 Modena Fabric Dining Chair - Black