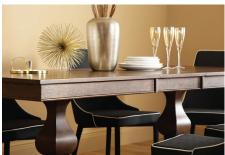

"In the dining room, dark wooden furniture such as a striking dining table highlight the craftsmanship and polish of this trend," says Rebecca. "Once again, there are lots of little details that can really help this look pop, such as gold and copper accents. Sleek features such as bold lighting also help elevate your space and give it a dose of glamour."

Carlton Ivory Leather Sofa - 2 Seater £299.99

Download hi-res image files at www.furniturechoice.co.uk/about-us/press-centre/autumn-winter-2018/rural-modern/ »

Cavendish Dark wood Extending Dining Table -160 - 200cm £499.99 Modena Fabric Dining Chair - Black