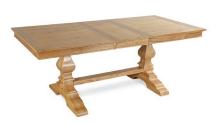

"In the dining room, dark wooden furniture such as a striking dining table highlight the craftsmanship and polish of this trend," says Rebecca. "Once again, there are lots of little details that can really help this look pop, such as gold and copper accents. Sleek features such as bold lighting also help elevate your space and give it a dose of glamour."

Carlton Ivory Leather Sofa - 2 Seater £299.99

Download hi-res image files at www.furniturechoice.co.uk/about-us/press-centre/autumn-winter-2018/rural-modern/ »

Cavendish Dark wood Extending Dining Table -160 - 200cm £499.99 Modena Fabric Dining Chair - Black