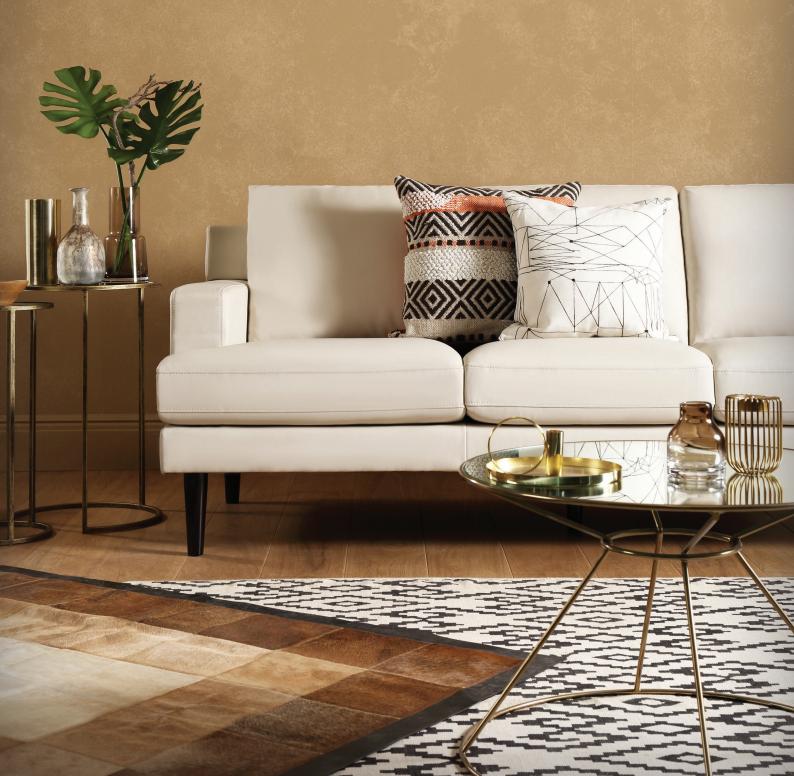

"The mid-century modern aesthetic emphasises clean lines set against rustic textures for a nice contrast," says Rebecca Snowden, Interior Style Advisor at Furniture Choice. "In the living room, a chic leather sofa styled with patterned cushions gives your space a sophisticated, cosy elegance. And you can also experiment with clean lines and texture by pairing a minimalist coffee table with a graphic rug."

Carlton Ivory Leather Sofa - 2 Seater £299.99

Download hi-res image files at www.furniturechoice.co.uk/about-us/press-centre/autumn-winter-2018/rural-modern/ »

Cavendish Dark wood Extending Dining Table -160 - 200cm £499.99 Modena Fabric Dining Chair - Black