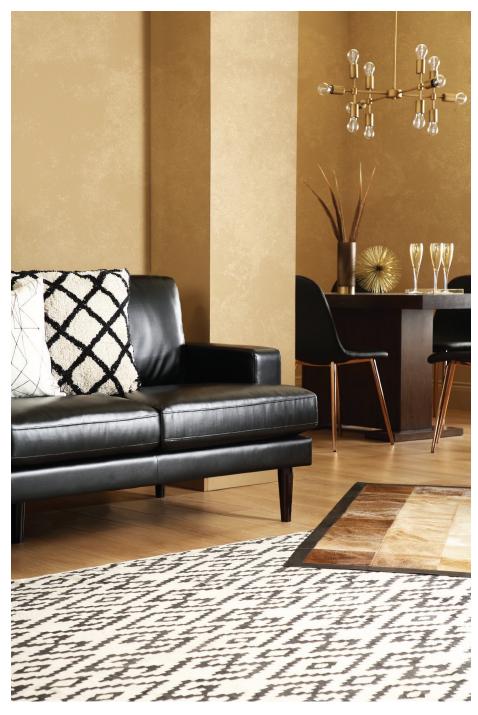

"The mid-century modern aesthetic emphasises clean lines set against rustic textures for a nice contrast," says Rebecca Snowden, Interior Style Advisor at Furniture Choice. "In the living room, a chic leather sofa styled with patterned cushions gives your space a sophisticated, cosy elegance. And you can also experiment with clean lines and texture by pairing a minimalist coffee table with a graphic rug."

"In the dining room, dark wooden furniture such as a striking dining table highlight the craftsmanship and polish of this trend," says Rebecca. "Once again, there are lots of little details that can really help this look pop, such as gold and copper accents. Sleek features such as bold lighting also help elevate your space and give it a dose of glamour."