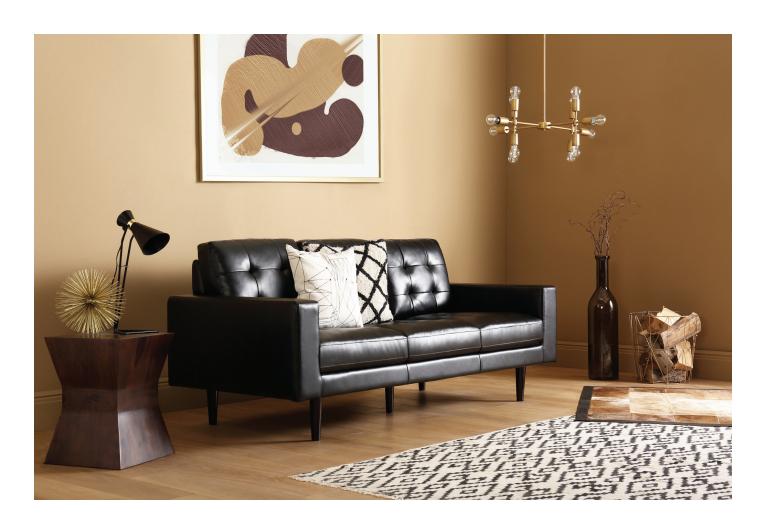

"The mid-century modern aesthetic emphasises clean lines set against rustic textures for a nice contrast," says Rebecca Snowden, Interior Style Advisor at Furniture Choice. "In the living room, a chic leather sofa styled with patterned cushions gives your space a sophisticated, cosy elegance. And you can also experiment with clean lines and texture by pairing a minimalist coffee table with a graphic rug."

For more information please contact Amthal Karim on 0800 035 0070 ext.224 or mail press@furniturechoice.co.uk »

Carlton Black Leather Sofa - 2 Seater £299.99

Download hi-res image files at www.furniturechoice.co.uk/about-us/press-centre/autumn-winter-2018/rural-modern/ »