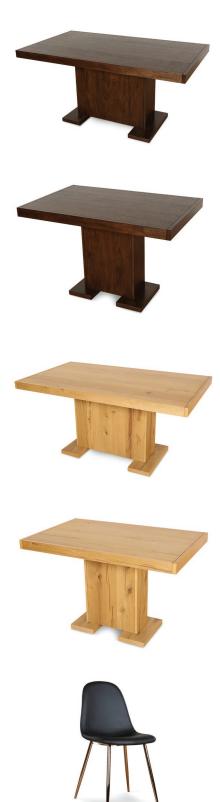

Carlton Ivory Leather Sofa - 2 Seater £299.99

Download hi-res image files at www.furniturechoice.co.uk/about-us/press-centre/autumn-winter-2018/rural-modern/ »

Cavendish Dark wood Extending Dining Table -160 - 200cm £499.99 Modena Fabric Dining Chair - Black