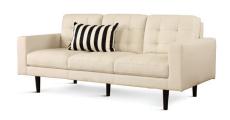

(Black Leg) £79.99 each

Finsbury Black Leather Sofa - 2 Seater £349.99

Finsbury Ivory Leather Sofa - 2 Seater £349.99