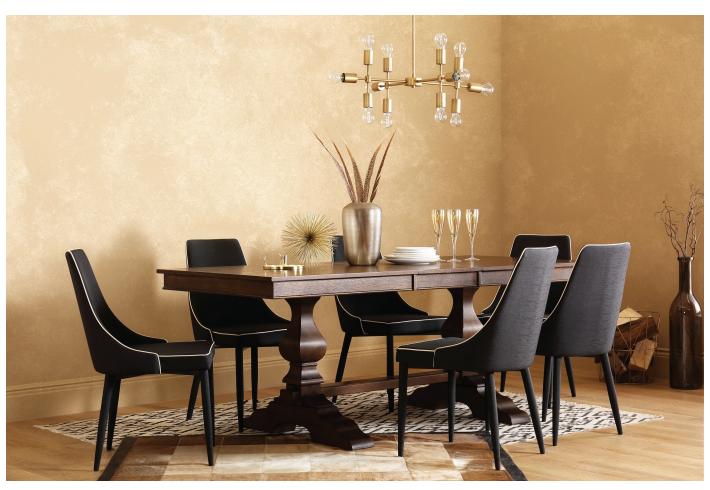

"In the dining room, dark wooden furniture such as a striking dining table highlight the craftsmanship and polish of this trend," says Rebecca. "Once again, there are lots of little details that can really help this look pop, such as gold and copper accents. Sleek features such as bold lighting also help elevate your space and give it a dose of glamour."

Carlton Ivory Leather Sofa - 2 Seater £299.99

Download hi-res image files at www.furniturechoice.co.uk/about-us/press-centre/autumn-winter-2018/rural-modern/ »

Cavendish Dark wood Extending Dining Table -160 - 200cm £499.99 Modena Fabric Dining Chair - Black

(Black Leg) £79.99 each

Finsbury Black Leather Sofa - 2 Seater £349.99

Finsbury Ivory Leather Sofa - 2 Seater £349.99