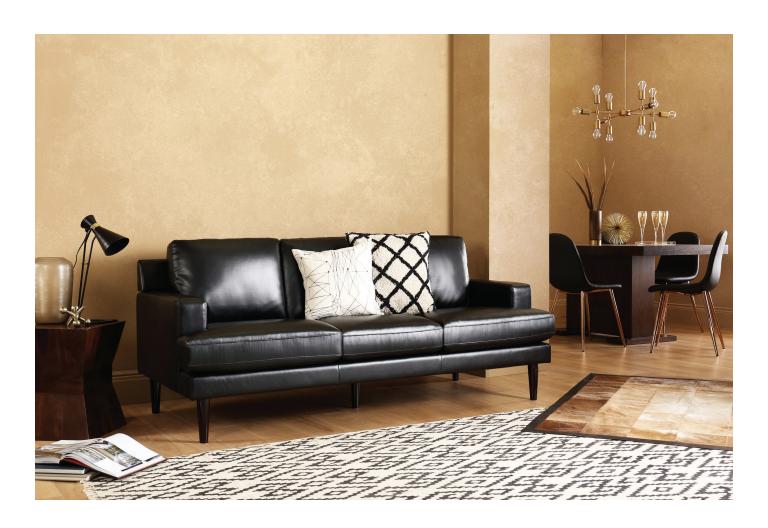

"The mid-century modern aesthetic emphasises clean lines set against rustic textures for a nice contrast," says Rebecca Snowden, Interior Style Advisor at Furniture Choice. "In the living room, a chic leather sofa styled with patterned cushions gives your space a sophisticated, cosy elegance. And you can also experiment with clean lines and texture by pairing a minimalist coffee table with a graphic rug."

"In the dining room, dark wooden furniture such as a striking dining table highlight the craftsmanship and polish of this trend," says Rebecca. "Once again, there are lots of little details that can really help this look pop, such as gold and copper accents. Sleek features such as bold lighting also help elevate your space and give it a dose of glamour."