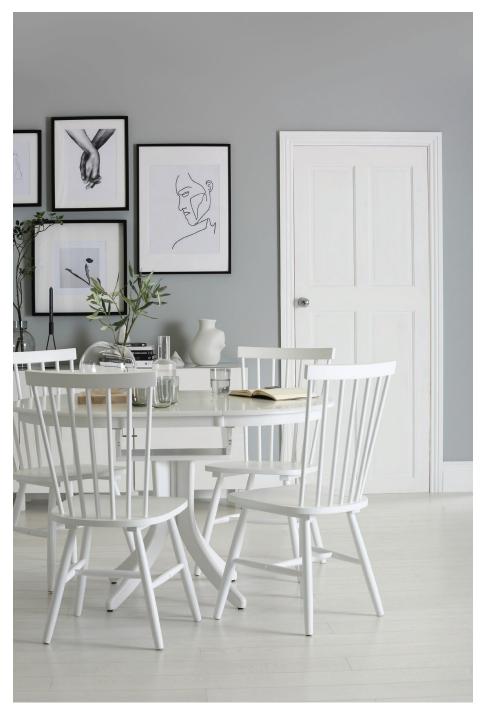

If you regularly entertain guests, the dining room can also be another focus point of this trend. As Rebecca advises: "Pair a white dining table together with black dining chairs for a glamorous effect. The colour contrast creates an effortless yet classic look."

Download hi-res image files at www.furniturechoice.co.uk/about-us/press-centre/autumn-winter-2018/mono-chic/ »

Paris White High Gloss Dining Table - 110cm £349.99 Modena Fabric Dining Chair - Black (Black Leg) £79.99 each