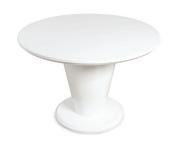

If you regularly entertain guests, the dining room can also be another focus point of this trend. As Rebecca advises: "Pair a white dining table together with black dining chairs for a glamorous effect. The colour contrast creates an effortless yet classic look."

Download hi-res image files at www.furniturechoice.co.uk/about-us/press-centre/autumn-winter-2018/mono-chic/ »

Paris White High Gloss Dining Table - 110cm £349.99 Modena Fabric Dining Chair - Black (Black Leg) £79.99 each