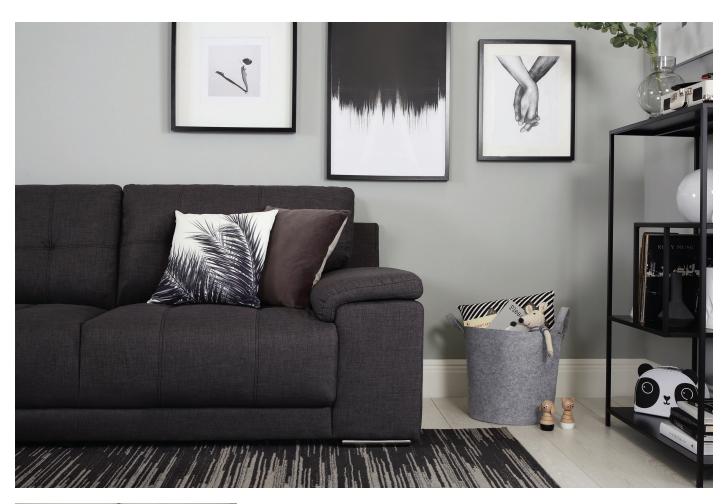

Rebecca Snowden, Interior Style Advisor at Furniture Choice weighs in on how to capture this versatile yet cosy look. "The key is keep things simple and clean," says Rebecca. "For the living room, a plush white sofa juxtaposed against a modern coffee table sets the scene for an elegant and sophisticated space. Don't forget to add playful, personal elements when decorating. Photos, art and even your children's toys can add an inviting warmth to a space that might otherwise look austere."