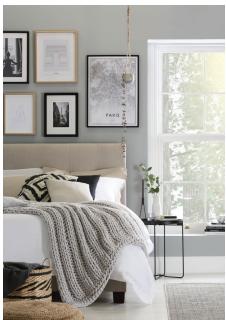

"When it comes to the bedroom, make your monochrome look comfy and homely by experimenting with different textures. Thick woollen throws on the bed in grey or beige shades will soften the overall look and keep things cosy with a hint of drama."

Kaydian Walkworth Linen Fabric Ottoman Storage Bed - Double £648.00

Download hi-res image files at www.furniturechoice.co.uk/about-us/press-centre/autumn-winter-2018/mono-chic/ »

Hudson Round Extending Dining Table - White 90-120cm £229.99 Pendle Dining Chair - White