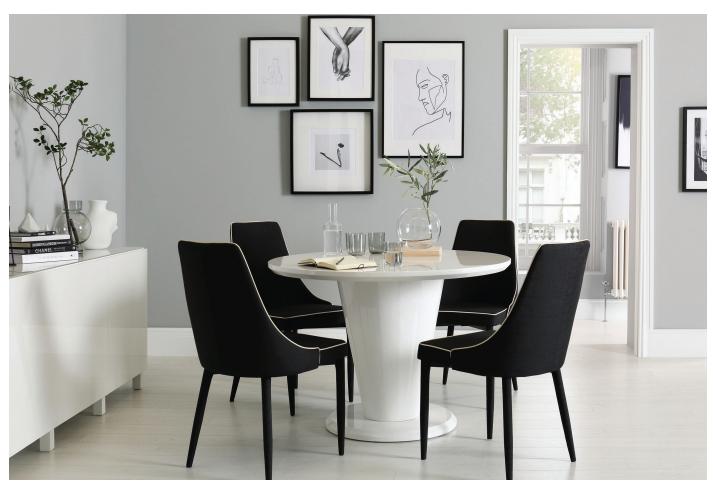

If you regularly entertain guests, the dining room can also be another focus point of this trend. As Rebecca advises: "Pair a white dining table together with black dining chairs for a glamorous effect. The colour contrast creates an effortless yet classic look."

Download hi-res image files at www.furniturechoice.co.uk/about-us/press-centre/autumn-winter-2018/mono-chic/ »

Paris White High Gloss Dining Table - 110cm £349.99 Modena Fabric Dining Chair - Black (Black Leg) £79.99 each