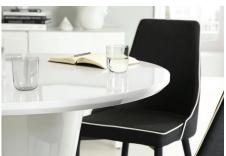

If you regularly entertain guests, the dining room can also be another focus point of this trend. As Rebecca advises: "Pair a white dining table together with black dining chairs for a glamorous effect. The colour contrast creates an effortless yet classic look."

Download hi-res image files at www.furniturechoice.co.uk/about-us/press-centre/autumn-winter-2018/mono-chic/ »

Paris White High Gloss Dining Table - 110cm £349.99 Modena Fabric Dining Chair - Black (Black Leg) £79.99 each