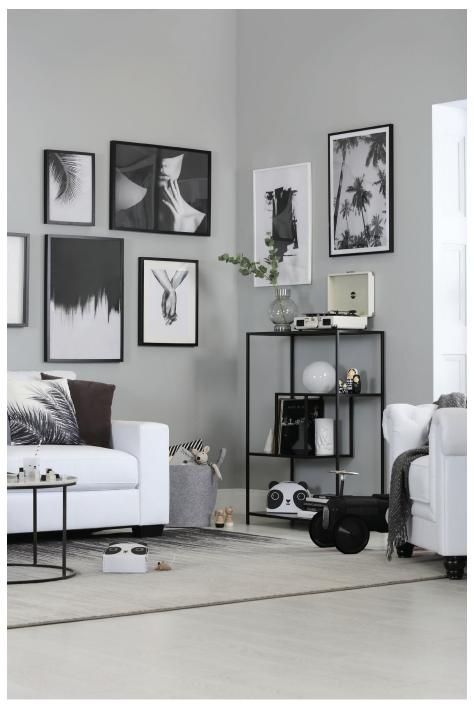

Seen as a classic design combination, the vintage monochrome trend gives you the chance to seamlessly blend old and new interiors together. With monochrome constantly being reinvented in the worlds of fashion and design, this latest trend allows you to explore the full spectrum of both black and white, while playing with different textures and accessories.

Rebecca Snowden, Interior Style Advisor at Furniture Choice weighs in on how to capture this versatile yet cosy look. "The key is keep things simple and clean," says Rebecca. "For the living room, a plush white sofa juxtaposed against a modern coffee table sets the scene for an elegant and sophisticated space. Don't forget to add playful, personal elements when decorating. Photos, art and even your children's toys can add an inviting warmth to a space that might otherwise look austere."