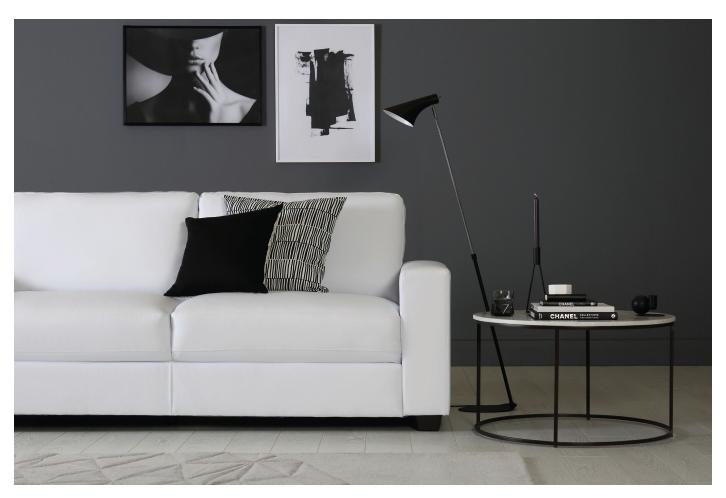

Rebecca Snowden, Interior Style Advisor at Furniture Choice weighs in on how to capture this versatile yet cosy look. "The key is keep things simple and clean," says Rebecca. "For the living room, a plush white sofa juxtaposed against a modern coffee table sets the scene for an elegant and sophisticated space. Don't forget to add playful, personal elements when decorating. Photos, art and even your children's toys can add an inviting warmth to a space that might otherwise look austere."