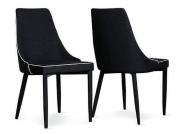

If you regularly entertain guests, the dining room can also be another focus point of this trend. As Rebecca advises: "Pair a white dining table together with black dining chairs for a glamorous effect. The colour contrast creates an effortless yet classic look."

Kaydian Walkworth Linen Fabric Ottoman Storage Bed - Double £648.00

Download hi-res image files at www.furniturechoice.co.uk/about-us/press-centre/autumn-winter-2018/mono-chic/ »

Hudson Round Extending Dining Table - White 90-120cm £229.99 Pendle Dining Chair - White

£59.99 each