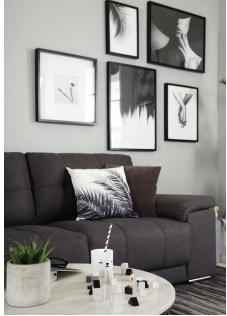

Rebecca Snowden, Interior Style Advisor at Furniture Choice weighs in on how to capture this versatile yet cosy look. "The key is keep things simple and clean," says Rebecca. "For the living room, a plush white sofa juxtaposed against a modern coffee table sets the scene for an elegant and sophisticated space. Don't forget to add playful, personal elements when decorating. Photos, art and even your children's toys can add an inviting warmth to a space that might otherwise look austere."