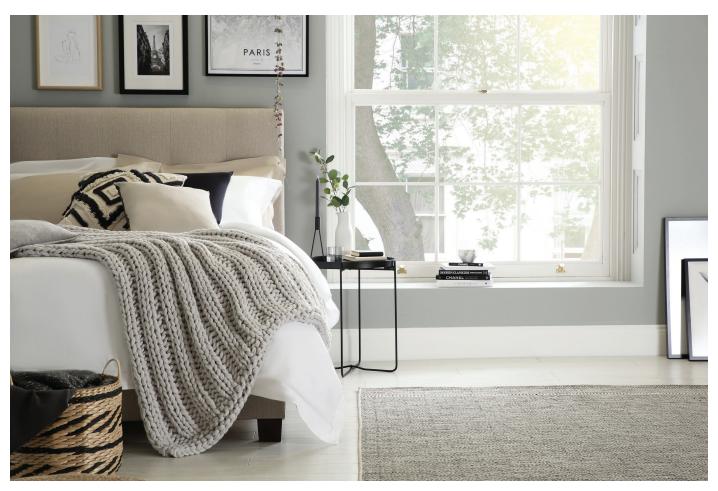

"When it comes to the bedroom, make your monochrome look comfy and homely by experimenting with different textures. Thick woollen throws on the bed in grey or beige shades will soften the overall look and keep things cosy with a hint of drama."

Kaydian Walkworth Linen Fabric Ottoman Storage Bed - Double £648.00

Download hi-res image files at www.furniturechoice.co.uk/about-us/press-centre/autumn-winter-2018/mono-chic/ »

Hudson Round Extending Dining Table - White 90-120cm £229.99 Pendle Dining Chair - White