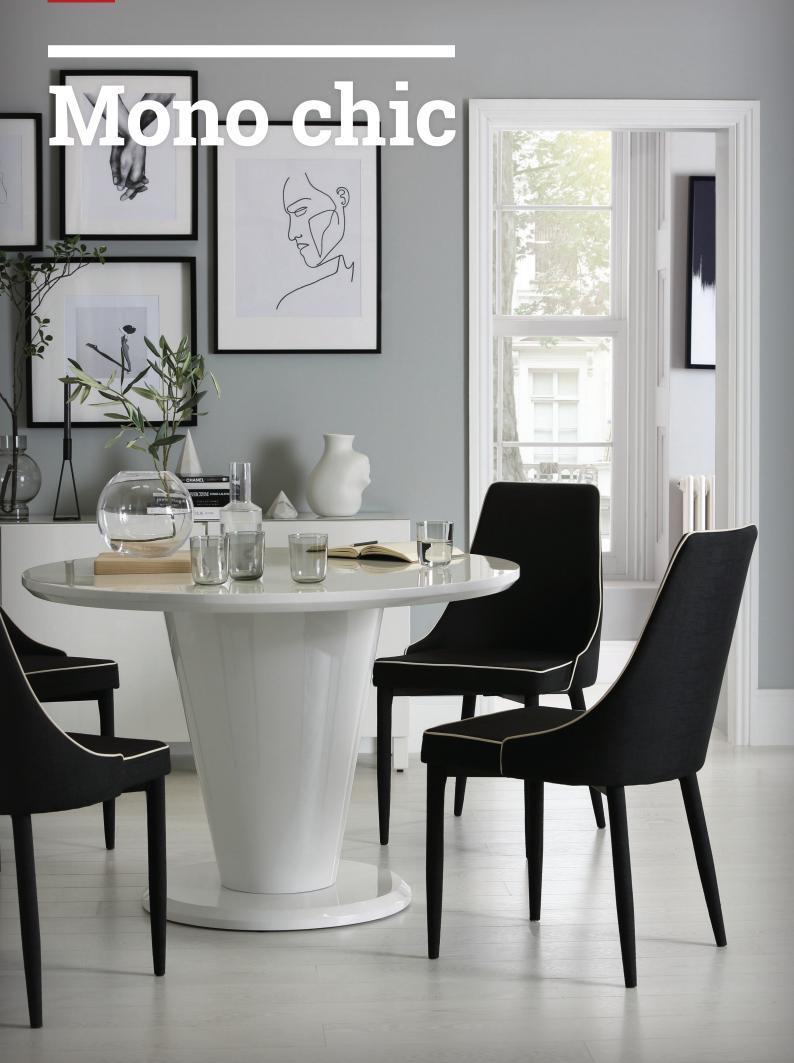

If you regularly entertain guests, the dining room can also be another focus point of this trend. As Rebecca advises: "Pair a white dining table together with black dining chairs for a glamorous effect. The colour contrast creates an effortless yet classic look."

Download hi-res image files at www.furniturechoice.co.uk/about-us/press-centre/autumn-winter-2018/mono-chic/ »

Paris White High Gloss Dining Table - 110cm £349.99 Modena Fabric Dining Chair - Black (Black Leg) £79.99 each