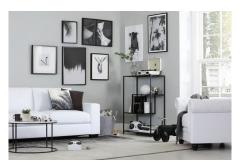

Seen as a classic design combination, the vintage monochrome trend gives you the chance to seamlessly blend old and new interiors together. With monochrome constantly being reinvented in the worlds of fashion and design, this latest trend allows you to explore the full spectrum of both black and white, while playing with different textures and accessories.

Rebecca Snowden, Interior Style Advisor at Furniture Choice weighs in on how to capture this versatile yet cosy look. "The key is keep things simple and clean," says Rebecca. "For the living room, a plush white sofa juxtaposed against a modern coffee table sets the scene for an elegant and sophisticated space. Don't forget to add playful, personal elements when decorating. Photos, art and even your children's toys can add an inviting warmth to a space that might otherwise look austere."