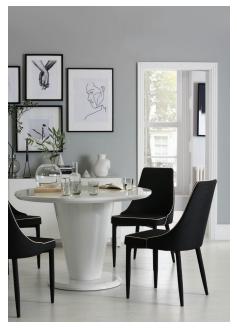

If you regularly entertain guests, the dining room can also be another focus point of this trend. As Rebecca advises: "Pair a white dining table together with black dining chairs for a glamorous effect. The colour contrast creates an effortless yet classic look."

Download hi-res image files at www.furniturechoice.co.uk/about-us/press-centre/autumn-winter-2018/mono-chic/ »

Paris White High Gloss Dining Table - 110cm £349.99 Modena Fabric Dining Chair - Black (Black Leg) £79.99 each