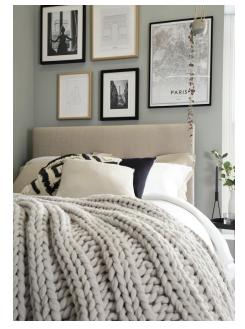

"When it comes to the bedroom, make your monochrome look comfy and homely by experimenting with different textures. Thick woollen throws on the bed in grey or beige shades will soften the overall look and keep things cosy with a hint of drama."

Kaydian Walkworth Linen Fabric Ottoman Storage Bed - Double £648.00

Download hi-res image files at www.furniturechoice.co.uk/about-us/press-centre/autumn-winter-2018/mono-chic/ »

Hudson Round Extending Dining Table - White 90-120cm £229.99 Pendle Dining Chair - White