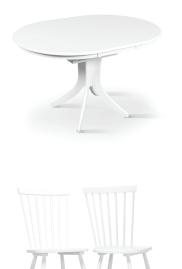

Kaydian Walkworth Linen Fabric Ottoman Storage Bed - Double £648.00

Download hi-res image files at www.furniturechoice.co.uk/about-us/press-centre/autumn-winter-2018/mono-chic/ »

Hudson Round Extending Dining Table - White 90-120cm £229.99 Pendle Dining Chair - White

£59.99 each