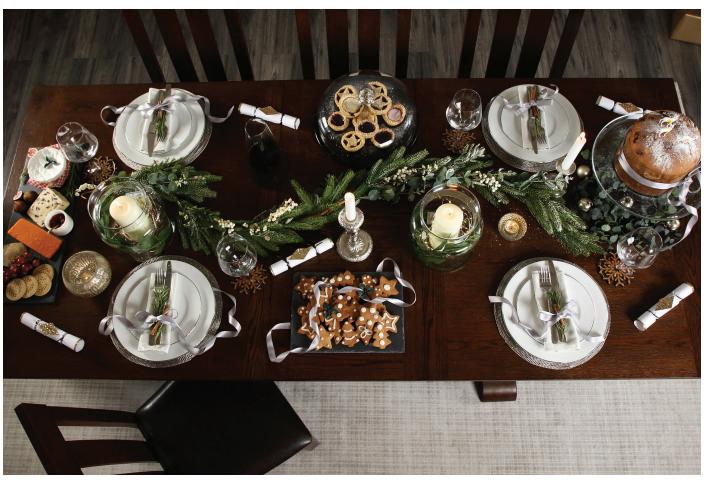

Rebecca Snowden, Interior Style Advisor at Furniture Choice, weighs in on creating a stylish and inviting atmosphere at home. "When it comes to the heart of the home, start off with a strong centrepiece," says Rebecca. "A timeless dark wood table offers a sophisticated and modern look against light interiors. Also, if you're often hosting dinner gatherings, a table with a central pedestal maximises legroom while doubling down on support and stability."

"A dark wood table can be paired with a variety of chairs, depending on the look you prefer," Rebecca adds. "Light fabric chairs provide contrast against the table's dark finish, while also lending an air of casual relaxation over meals. Alternatively, you can complete your table with a set of matching wooden chairs for a timeless and practical look."