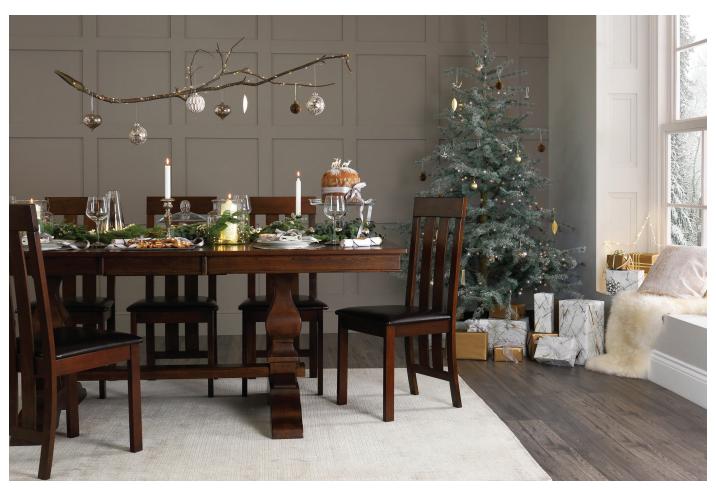

Cavendish Dark Wood Extending Dining Table - 160 - 200cm £499.99 Chester Dining Chair - Dark Wood (Brown Seat Pad) £49.99 per chair

Download hi-res image files at www.furniturechoice.co.uk/about-us/press-centre/autumn-winter-2018/christmas-2018/ »