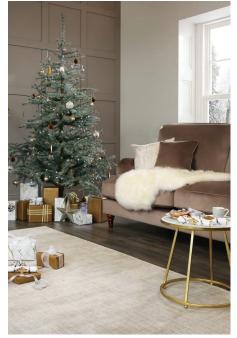

The living and dining room are two crucial areas to focus on this festive season. Over eggnog and mulled wine, set the scene for dinner parties and gift-giving with these decor tips inspired by a rustic, natural setting.

For the living room, dial up the cosiness with a variety of textures. "Opting for an elegant, strong fabric like velvet will easily add cosiness and serious style presence to a space," Rebecca advises, "Anchor the living room with a statement velvet sofa, and layer with faux fur throws or cushions for a look that's perfect for the winter months."