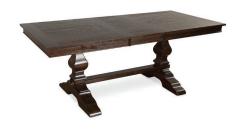

Rebecca Snowden, Interior Style Advisor at Furniture Choice, weighs in on creating a stylish and inviting atmosphere at home. "When it comes to the heart of the home, start off with a strong centrepiece," says Rebecca. "A timeless dark wood table offers a sophisticated and modern look against light interiors. Also, if you're often hosting dinner gatherings, a table with a central pedestal maximises legroom while doubling down on support and stability."

Cavendish Dark Wood Extending Dining Table - 160 - 200cm £499.99 Chester Dining Chair - Dark Wood (Brown Seat Pad) £49.99 per chair

Download hi-res image files at www.furniturechoice.co.uk/about-us/press-centre/autumn-winter-2018/christmas-2018/ »

Cavendish Dark Wood Extending Dining Table - 160 - 200cm £499.99

Duke Fabric Button Back Dining Chair -Oatmeal (Dark Leg) £99.99 per chair

Download hi-res image files at www.furniturechoice.co.uk/about-us/press-centre/autumn-winter-2018/christmas-2018/ »