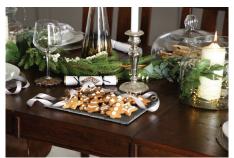

Rebecca Snowden, Interior Style Advisor at Furniture Choice, weighs in on creating a stylish and inviting atmosphere at home. "When it comes to the heart of the home, start off with a strong centrepiece," says Rebecca. "A timeless dark wood table offers a sophisticated and modern look against light interiors. Also, if you're often hosting dinner gatherings, a table with a central pedestal maximises legroom while doubling down on support and stability."

"A dark wood table can be paired with a variety of chairs, depending on the look you prefer," Rebecca adds. "Light fabric chairs provide contrast against the table's dark finish, while also lending an air of casual relaxation over meals. Alternatively, you can complete your table with a set of matching wooden chairs for a timeless and practical look."