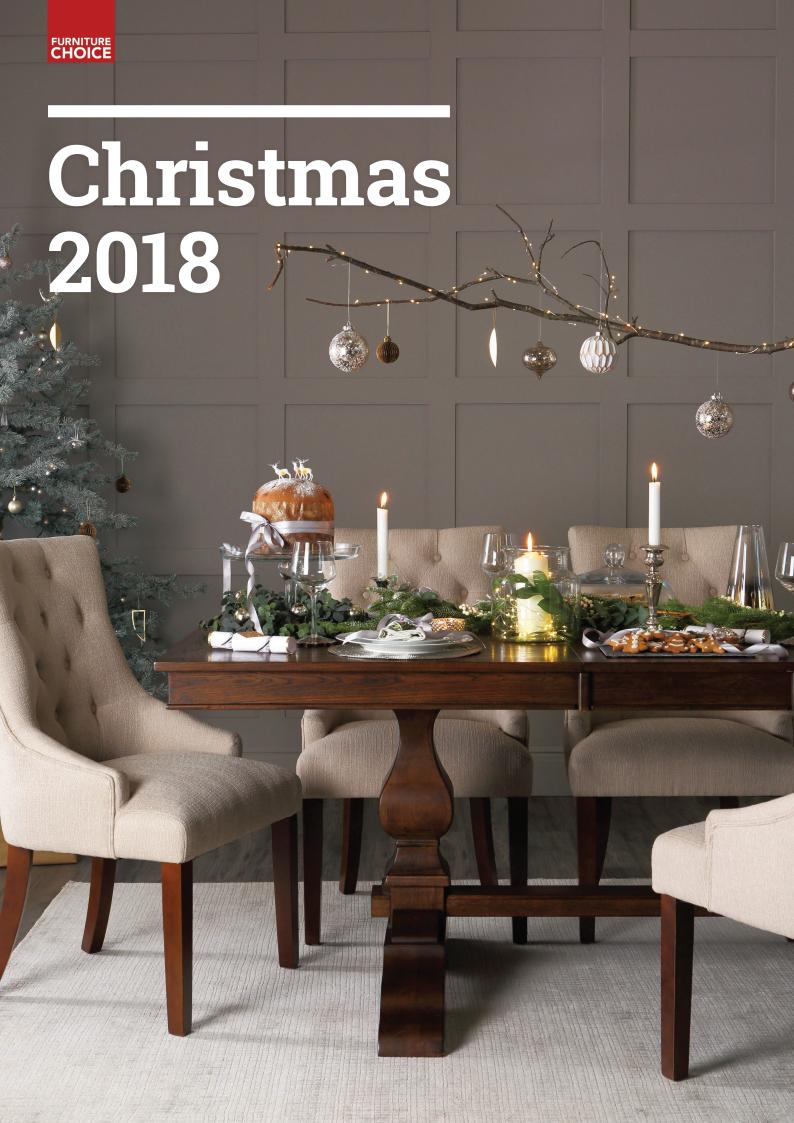

The living and dining room are two crucial areas to focus on this festive season. Over eggnog and mulled wine, set the scene for dinner parties and gift-giving with these decor tips inspired by a rustic, natural setting.

Rebecca Snowden, Interior Style Advisor at Furniture Choice, weighs in on creating a stylish and inviting atmosphere at home. "When it comes to the heart of the home, start off with a strong centrepiece," says Rebecca. "A timeless dark wood table offers a sophisticated and modern look against light interiors. Also, if you're often hosting dinner gatherings, a table with a central pedestal maximises legroom while doubling down on support and stability."

"A dark wood table can be paired with a variety of chairs, depending on the look you prefer," Rebecca adds. "Light fabric chairs provide contrast against the table's dark finish, while also lending an air of casual relaxation over meals. Alternatively, you can complete your table with a set of matching wooden chairs for a timeless and practical look."