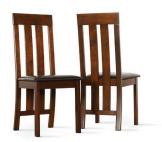

Cavendish Dark Wood Extending Dining Table - 160 - 200cm £499.99 Chester Dining Chair - Dark Wood (Brown Seat Pad) £49.99 per chair

Download hi-res image files at www.furniturechoice.co.uk/about-us/press-centre/autumn-winter-2018/christmas-2018/ »