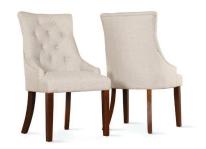

"A dark wood table can be paired with a variety of chairs, depending on the look you prefer," Rebecca adds. "Light fabric chairs provide contrast against the table's dark finish, while also lending an air of casual relaxation over meals. Alternatively, you can complete your table with a set of matching wooden chairs for a timeless and practical look."

Cavendish Dark Wood Extending Dining Table - 160 - 200cm £499.99

Duke Fabric Button Back Dining Chair -Oatmeal (Dark Leg) £99.99 per chair

Download hi-res image files at www.furniturechoice.co.uk/about-us/press-centre/autumn-winter-2018/christmas-2018/ »