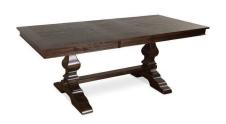

Cavendish Dark Wood Extending Dining Table - 160 - 200cm £499.99 Chester Dining Chair - Dark Wood (Brown Seat Pad) £49.99 per chair

Download hi-res image files at www.furniturechoice.co.uk/about-us/press-centre/autumn-winter-2018/christmas-2018/ »