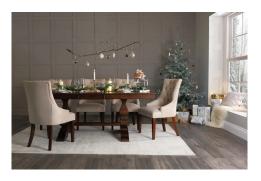

Rebecca Snowden, Interior Style Advisor at Furniture Choice, weighs in on creating a stylish and inviting atmosphere at home. "When it comes to the heart of the home, start off with a strong centrepiece," says Rebecca. "A timeless dark wood table offers a sophisticated and modern look against light interiors. Also, if you're often hosting dinner gatherings, a table with a central pedestal maximises legroom while doubling down on support and stability."

"A dark wood table can be paired with a variety of chairs, depending on the look you prefer," Rebecca adds. "Light fabric chairs provide contrast against the table's dark finish, while also lending an air of casual relaxation over meals. Alternatively, you can complete your table with a set of matching wooden chairs for a timeless and practical look."

Cavendish Dark Wood Extending Dining Table - 160 - 200cm £499.99 Chester Dining Chair - Dark Wood (Brown Seat Pad) £49.99 per chair

Download hi-res image files at www.furniturechoice.co.uk/about-us/press-centre/autumn-winter-2018/christmas-2018/ »

Cavendish Dark Wood Extending Dining Table - 160 - 200cm £499.99

Duke Fabric Button Back Dining Chair -Oatmeal (Dark Leg) £99.99 per chair

Download hi-res image files at www.furniturechoice.co.uk/about-us/press-centre/autumn-winter-2018/christmas-2018/ »