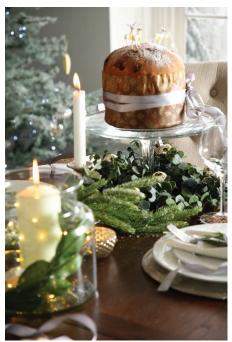

The living and dining room are two crucial areas to focus on this festive season. Over eggnog and mulled wine, set the scene for dinner parties and gift-giving with these decor tips inspired by a rustic, natural setting.

Rebecca Snowden, Interior Style Advisor at Furniture Choice, weighs in on creating a stylish and inviting atmosphere at home. "When it comes to the heart of the home, start off with a strong centrepiece," says Rebecca. "A timeless dark wood table offers a sophisticated and modern look against light interiors. Also, if you're often hosting dinner gatherings, a table with a central pedestal maximises legroom while doubling down on support and stability."