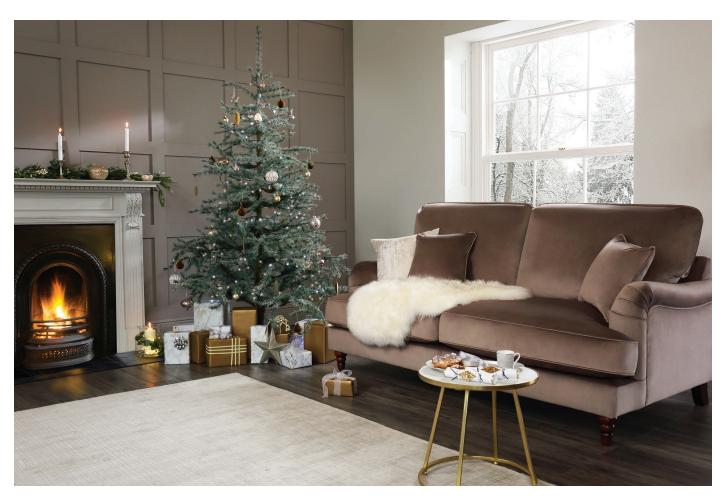

For the living room, dial up the cosiness with a variety of textures. "Opting for an elegant, strong fabric like velvet will easily add cosiness and serious style presence to a space," Rebecca advises, "Anchor the living room with a statement velvet sofa, and layer with faux fur throws or cushions for a look that's perfect for the winter months."

Charleston Mink Velvet Sofa - 2 Seater £649.99

Download hi-res image files at www.furniturechoice.co.uk/about-us/press-centre/autumn-winter-2018/christmas-2018/ »