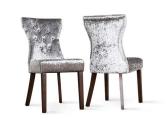

"An easy way to introduce velvet to the dining room would be velvet upholstered chairs. This finish works particularly well with classic wooden tables for a rustic-meets-contemporary look.

"To subtly offset this rich, tactile fabric, introduce other textures like linen or wool rugs and throws that play up the cosy, layered vibe."