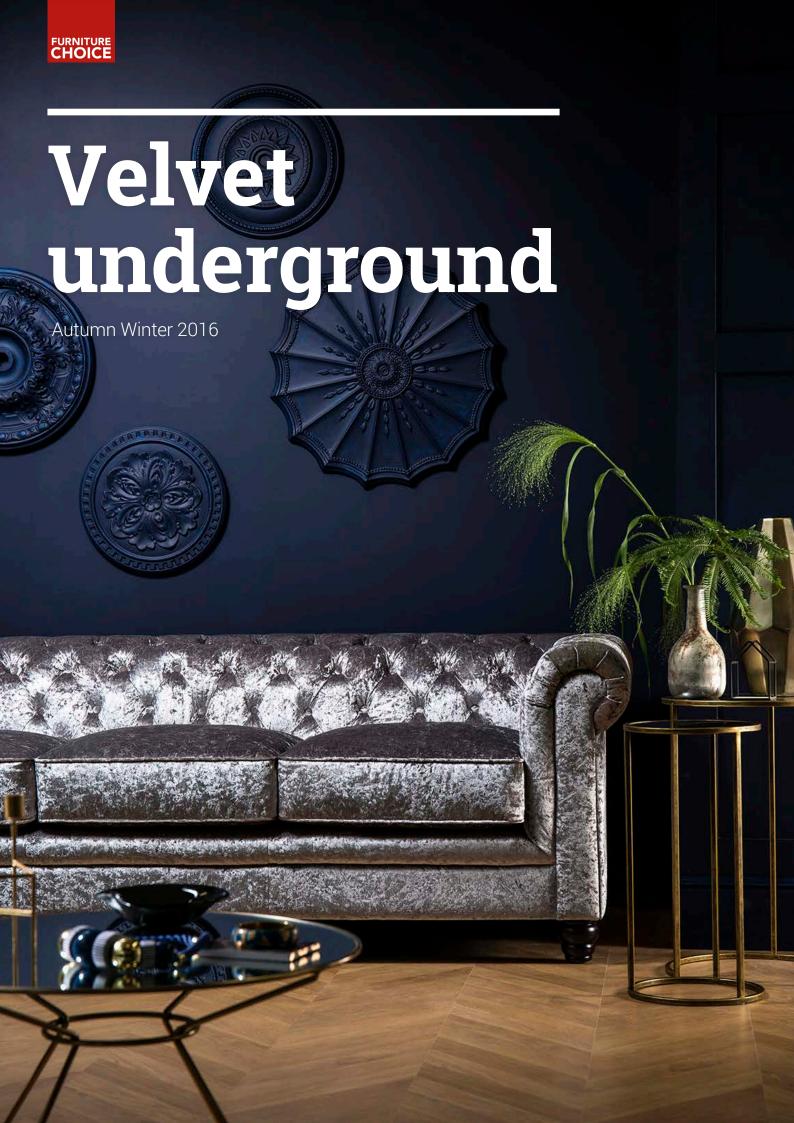

Velvet is getting a major style revival. Regal, timeless, and with a comfortable texture that feels as good as it looks, it works on many levels. From small pieces to statement-making options, this luxurious finish easily amps up the style.

few key accents around the home for a modern and elegant approach.

"Velvet is really quite the scene-stealer, so it's only fitting that it takes centre stage at home. For instance, a Chesterfield-inspired sofa in a velvet finish makes a bold approach, particularly in a well-lit space where the texture gets to shine.