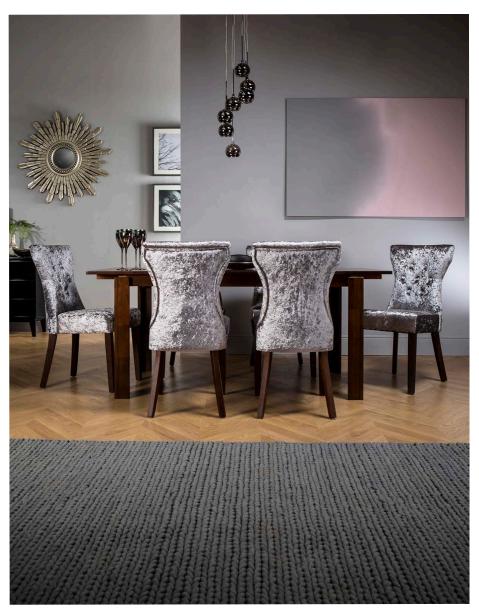

"An easy way to introduce velvet to the dining room would be velvet upholstered chairs. This finish works particularly well with classic wooden tables for a rustic-meets-contemporary look.

"To subtly offset this rich, tactile fabric, introduce other textures like linen or wool rugs and throws that play up the cosy, layered vibe."