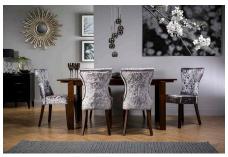

"An easy way to introduce velvet to the dining room would be velvet upholstered chairs. This finish works particularly well with classic wooden tables for a rustic-meets-contemporary look.

"To subtly offset this rich, tactile fabric, introduce other textures like linen or wool rugs and throws that play up the cosy, layered vibe."