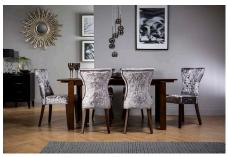

"An easy way to introduce velvet to the dining room would be velvet upholstered chairs. This finish works particularly well with classic wooden tables for a rustic-meets-contemporary look.

"To subtly offset this rich, tactile fabric, introduce other textures like linen or wool rugs and throws that play up the cosy, layered vibe."