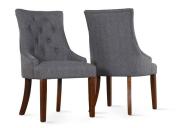

Duke Fabric Button Back Dining Chair - Slate (Dark Leg) £99.99 per chair

Golden or gilded accents, such as tableware or accessories, gives the whole space a glamorous look, while colours like pink can provide contrast and a pleasant burst of colour."