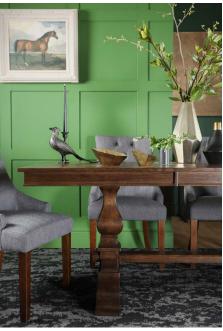

"Paired with dark wood tables and chairs, it's countryside chic with a contemporary twist, while white wood dining sets can modernise the look further."

Cavendish Dark Wood Extending Dining Table - 160 - 200cm £499.99

Duke Fabric Button Back Dining Chair - Slate (Dark Leg) £99.99 per chair

Golden or gilded accents, such as tableware or accessories, gives the whole space a glamorous look, while colours like pink can provide contrast and a pleasant burst of colour."