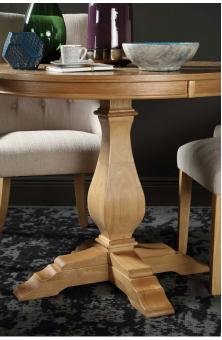

"Paired with dark wood tables and chairs, it's countryside chic with a contemporary twist, while white wood dining sets can modernise the look further."

Cavendish Dark Wood Extending Dining Table - 160 - 200cm £499.99

Duke Fabric Button Back Dining Chair - Slate (Dark Leg) £99.99 per chair

Golden or gilded accents, such as tableware or accessories, gives the whole space a glamorous look, while colours like pink can provide contrast and a pleasant burst of colour."