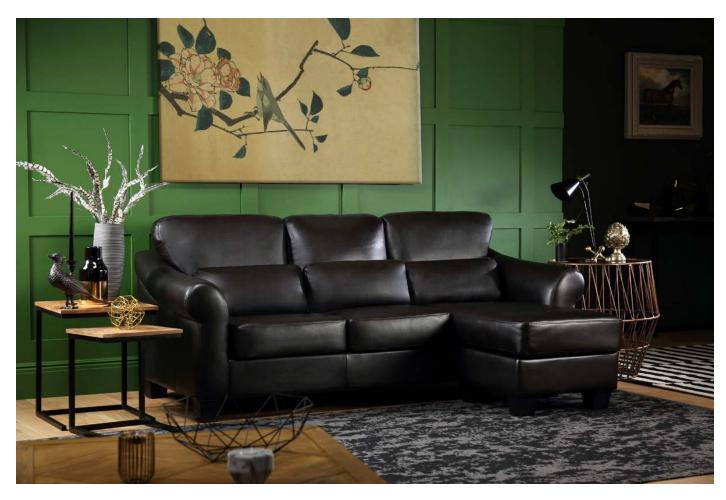

Taking inspiration from the nature and the outdoors, Modern manors represents our updated take on Pantone 2017's Colour of the Year, Greenery. While the latter was zesty, yellow-based and brighter, the former embraces a moodier look and feel, with a darker, intriguing forest green.

Rebecca Snowden, Interior Style Advisor at Furniture Choice explains its appeal: "It's a colour that is soothing and calming, but with a hint of mystery, and it works well with lots of different settings.

"To finish it off, this aesthetic is also about the subtle mix of modern and vintage, with classic dining tables getting fresh looks, with sprays of flowers, or edgy light fixtures. It's about mixing and matching, til you get it just right, for a home that would fit right in to both the city and the country."