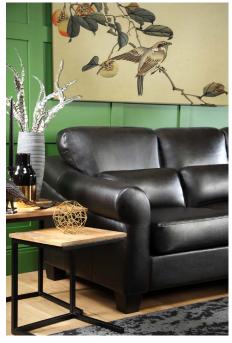

Taking inspiration from the nature and the outdoors, Modern manors represents our updated take on Pantone 2017's Colour of the Year, Greenery. While the latter was zesty, yellow-based and brighter, the former embraces a moodier look and feel, with a darker, intriguing forest green.

Rebecca Snowden, Interior Style Advisor at Furniture Choice explains its appeal: "It's a colour that is soothing and calming, but with a hint of mystery, and it works well with lots of different settings.