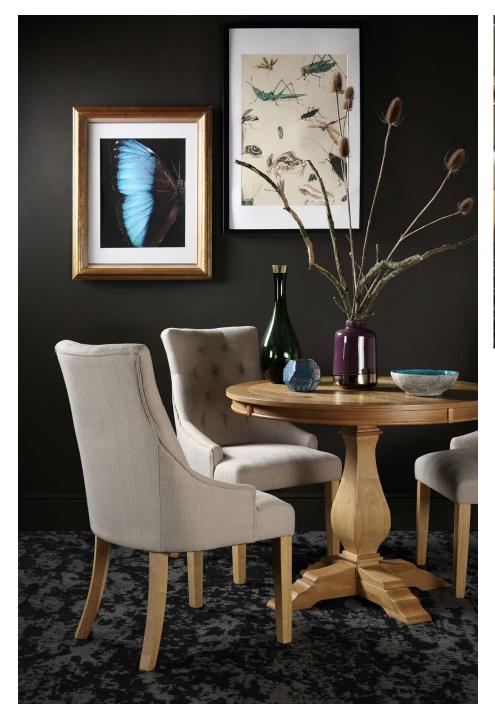

Taking inspiration from the nature and the outdoors, Modern manors represents our updated take on Pantone 2017's Colour of the Year, Greenery. While the latter was zesty, yellow-based and brighter, the former embraces a moodier look and feel, with a darker, intriguing forest green.

Rebecca Snowden, Interior Style Advisor at Furniture Choice explains its appeal: "It's a colour that is soothing and calming, but with a hint of mystery, and it works well with lots of different settings.

"To finish it off, this aesthetic is also about the subtle mix of modern and vintage, with classic dining tables getting fresh looks, with sprays of flowers, or edgy light fixtures. It's about mixing and matching, til you get it just right, for a home that would fit right in to both the city and the country."