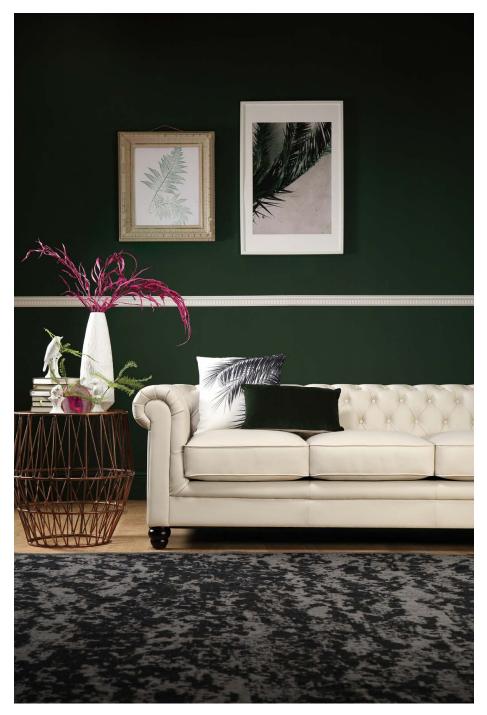

Taking inspiration from the nature and the outdoors, Modern manors represents our updated take on Pantone 2017's Colour of the Year, Greenery. While the latter was zesty, yellow-based and brighter, the former embraces a moodier look and feel, with a darker, intriguing forest green.

Rebecca Snowden, Interior Style Advisor at Furniture Choice explains its appeal: "It's a colour that is soothing and calming, but with a hint of mystery, and it works well with lots of different settings.

"Paired with dark wood tables and chairs, it's countryside chic with a contemporary twist, while white wood dining sets can modernise the look further."

Cavendish Dark Wood Extending Dining Table - 160 - 200cm £499.99

Duke Fabric Button Back Dining Chair - Slate (Dark Leg) £99.99 per chair

Golden or gilded accents, such as tableware or accessories, gives the whole space a glamorous look, while colours like pink can provide contrast and a pleasant burst of colour."