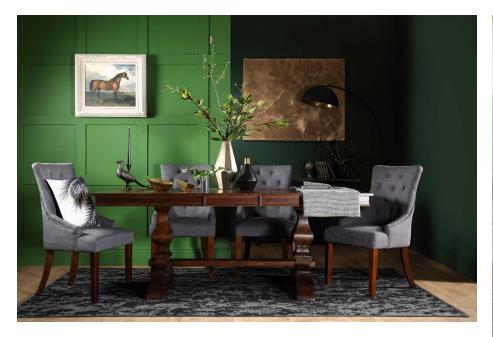

"Paired with dark wood tables and chairs, it's countryside chic with a contemporary twist, while white wood dining sets can modernise the look further."

Cavendish Dark Wood Extending Dining Table - 160 - 200cm £499.99

Duke Fabric Button Back Dining Chair - Slate (Dark Leg) £99.99 per chair

Golden or gilded accents, such as tableware or accessories, gives the whole space a glamorous look, while colours like pink can provide contrast and a pleasant burst of colour."