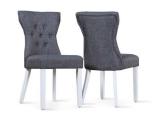

Clarendon White Extending Dining Table - 150 - 190cm £299.99

Bewley Fabric Button Back Dining Chair - Slate (White Leg)

£59.99 per chair

Download hi-res image files at www.furniturechoice.co.uk/about-us/press-centre/autumn-winter-2017/modern-manors/ »

Cavendish White Extending Dining Table - 160 - 200cm £499.99 Bewley Fabric Button Back Dining Chair - Slate (White Leg) £59.99 per chair