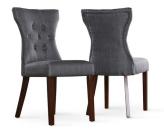

Duke Fabric Button Back Dining Chair - Slate (Dark Leg) £99.99 per chair

Golden or gilded accents, such as tableware or accessories, gives the whole space a glamorous look, while colours like pink can provide contrast and a pleasant burst of colour."