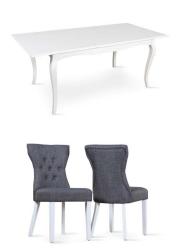

Cavendish White Extending Dining Table - 160 - 200cm £499.99 Bewley Fabric Button Back Dining Chair - Slate (White Leg) £59.99 per chair