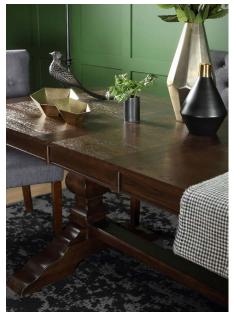

"Paired with dark wood tables and chairs, it's countryside chic with a contemporary twist, while white wood dining sets can modernise the look further."

Cavendish Dark Wood Extending Dining Table - 160 - 200cm £499.99