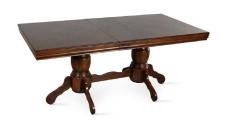

"Paired with dark wood tables and chairs, it's countryside chic with a contemporary twist, while white wood dining sets can modernise the look further."

Cavendish Dark Wood Extending Dining Table - 160 - 200cm £499.99