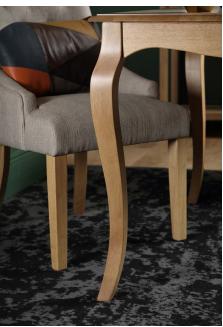

"Paired with dark wood tables and chairs, it's countryside chic with a contemporary twist, while white wood dining sets can modernise the look further."

Cavendish Dark Wood Extending Dining Table - 160 - 200cm £499.99

Duke Fabric Button Back Dining Chair - Slate (Dark Leg) £99.99 per chair

Golden or gilded accents, such as tableware or accessories, gives the whole space a glamorous look, while colours like pink can provide contrast and a pleasant burst of colour."