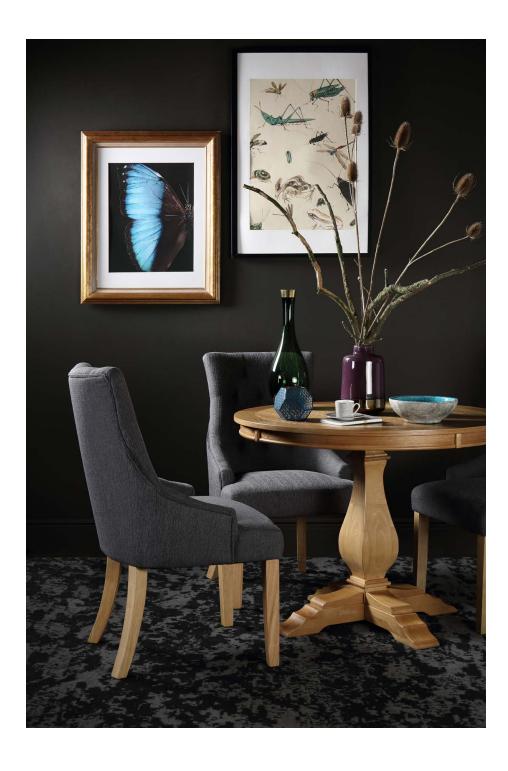

Taking inspiration from the nature and the outdoors, Modern manors represents our updated take on Pantone 2017's Colour of the Year, Greenery. While the latter was zesty, yellow-based and brighter, the former embraces a moodier look and feel, with a darker, intriguing forest green.

Rebecca Snowden, Interior Style Advisor at Furniture Choice explains its appeal: "It's a colour that is soothing and calming, but with a hint of mystery, and it works well with lots of different settings.

"Paired with dark wood tables and chairs, it's countryside chic with a contemporary twist, while white wood dining sets can modernise the look further."

Cavendish Dark Wood Extending Dining Table - 160 - 200cm £499.99

"To finish it off, this aesthetic is also about the subtle mix of modern and vintage, with classic dining tables getting fresh looks, with sprays of flowers, or edgy light fixtures. It's about mixing and matching, til you get it just right, for a home that would fit right in to both the city and the country."