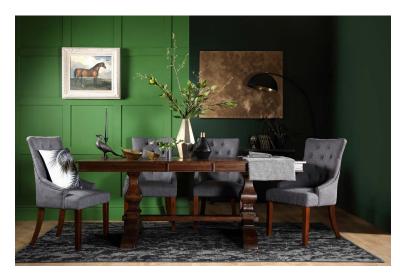

"Paired with dark wood tables and chairs, it's countryside chic with a contemporary twist, while white wood dining sets can modernise the look further."

Cavendish Dark Wood Extending Dining Table - 160 - 200cm £499.99

Duke Fabric Button Back Dining Chair - Slate (Dark Leg) £99.99 per chair

Golden or gilded accents, such as tableware or accessories, gives the whole space a glamorous look, while colours like pink can provide contrast and a pleasant burst of colour."