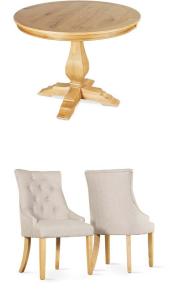

"Paired with dark wood tables and chairs, it's countryside chic with a contemporary twist, while white wood dining sets can modernise the look further."

Cavendish Dark Wood Extending Dining Table - 160 - 200cm £499.99

Duke Fabric Button Back Dining Chair - Slate (Dark Leg) £99.99 per chair

Golden or gilded accents, such as tableware or accessories, gives the whole space a glamorous look, while colours like pink can provide contrast and a pleasant burst of colour."