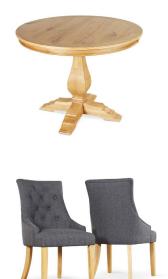

"Paired with dark wood tables and chairs, it's countryside chic with a contemporary twist, while white wood dining sets can modernise the look further."

Cavendish Dark Wood Extending Dining Table - 160 - 200cm £499.99

Duke Fabric Button Back Dining Chair - Slate (Dark Leg) £99.99 per chair

Golden or gilded accents, such as tableware or accessories, gives the whole space a glamorous look, while colours like pink can provide contrast and a pleasant burst of colour."