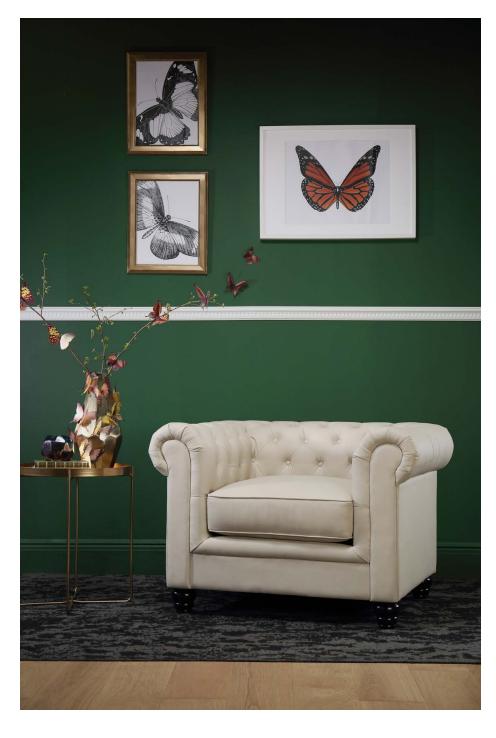

Taking inspiration from the nature and the outdoors, Modern manors represents our updated take on Pantone 2017's Colour of the Year, Greenery. While the latter was zesty, yellow-based and brighter, the former embraces a moodier look and feel, with a darker, intriguing forest green.

Rebecca Snowden, Interior Style Advisor at Furniture Choice explains its appeal: "It's a colour that is soothing and calming, but with a hint of mystery, and it works well with lots of different settings.

"Paired with dark wood tables and chairs, it's countryside chic with a contemporary twist, while white wood dining sets can modernise the look further."

Cavendish Dark Wood Extending Dining Table - 160 - 200cm £499.99

Duke Fabric Button Back Dining Chair - Slate (Dark Leg) £99.99 per chair

Golden or gilded accents, such as tableware or accessories, gives the whole space a glamorous look, while colours like pink can provide contrast and a pleasant burst of colour."