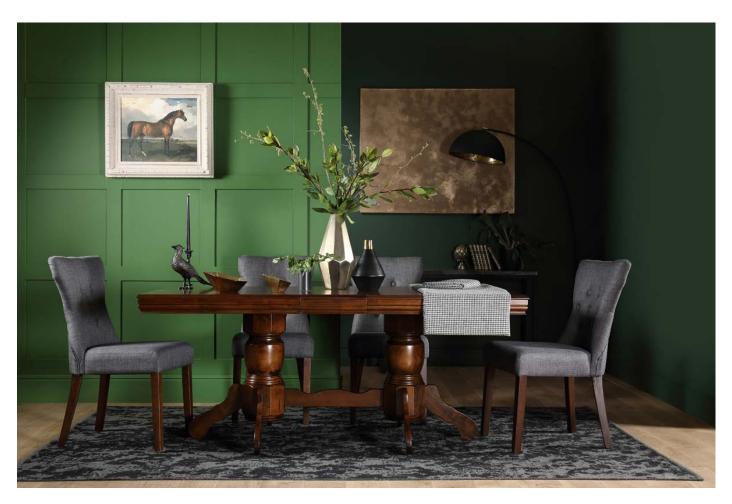

"Paired with dark wood tables and chairs, it's countryside chic with a contemporary twist, while white wood dining sets can modernise the look further."

Cavendish Dark Wood Extending Dining Table - 160 - 200cm £499.99

Duke Fabric Button Back Dining Chair - Slate (Dark Leg) £99.99 per chair

Golden or gilded accents, such as tableware or accessories, gives the whole space a glamorous look, while colours like pink can provide contrast and a pleasant burst of colour."

"To finish it off, this aesthetic is also about the subtle mix of modern and vintage, with classic dining tables getting fresh looks, with sprays of flowers, or edgy light fixtures. It's about mixing and matching, til you get it just right, for a home that would fit right in to both the city and the country."