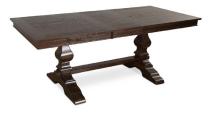

"Paired with dark wood tables and chairs, it's countryside chic with a contemporary twist, while white wood dining sets can modernise the look further."

Cavendish Dark Wood Extending Dining Table - 160 - 200cm £499.99