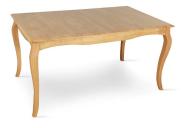

Clarendon White Extending Dining Table - 150 - 190cm £299.99

Bewley Fabric Button Back Dining Chair - Slate (White Leg)

£59.99 per chair

Download hi-res image files at www.furniturechoice.co.uk/about-us/press-centre/autumn-winter-2017/modern-manors/ »