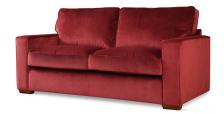

"Burgundy, dark forest green and ochre are the hero colours of the season - we see them used as wall colours, as well as on furniture and accessories. Strong, simple lines are key here: a well-designed leather sofa, or a clean, sculptural dining table can anchor a space, while a (faux) fur throw or a cosy knit would serve a practical, comforting role, while also being deeply stylish."

Mission Black Leather Sofa - 3 Seater £349.99

"It's important here not to be frightened off by the darker hues displayed - these are an intelligent, sophisticated alternative to blacks and neutrals, and you may be surprised at just how easily they'll match other decor."