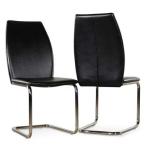

Space Glass Extending Dining Table - Black 110 - 170cm £199.99 Renzo Leather Dining Chair - Black (Black Leg) £39.99 per chair