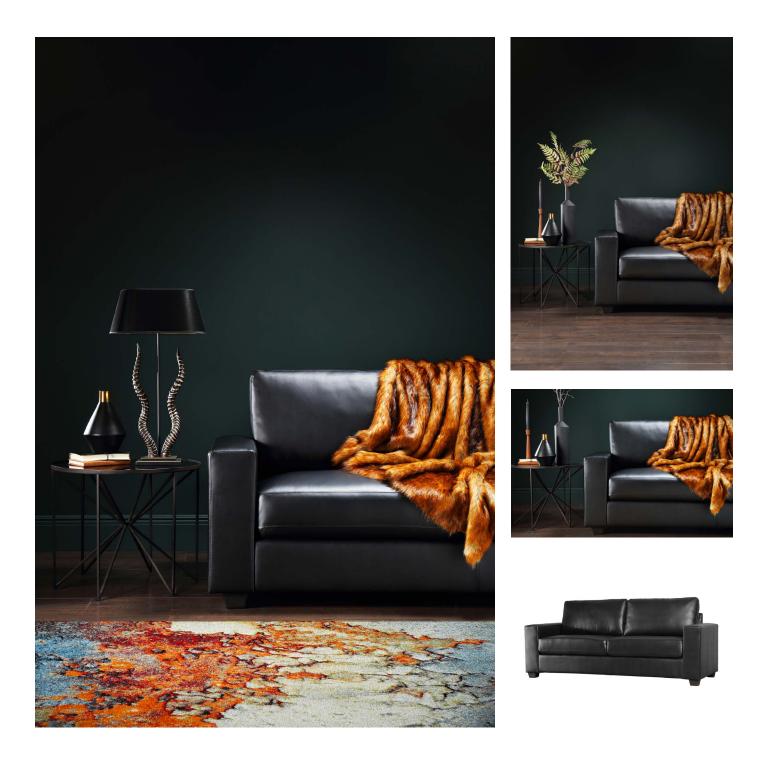

"Burgundy, dark forest green and ochre are the hero colours of the season - we see them used as wall colours, as well as on furniture and accessories. Strong, simple lines are key here: a well-designed leather sofa, or a clean, sculptural dining table can anchor a space, while a (faux) fur throw or a cosy knit would serve a practical, comforting role, while also being deeply stylish."