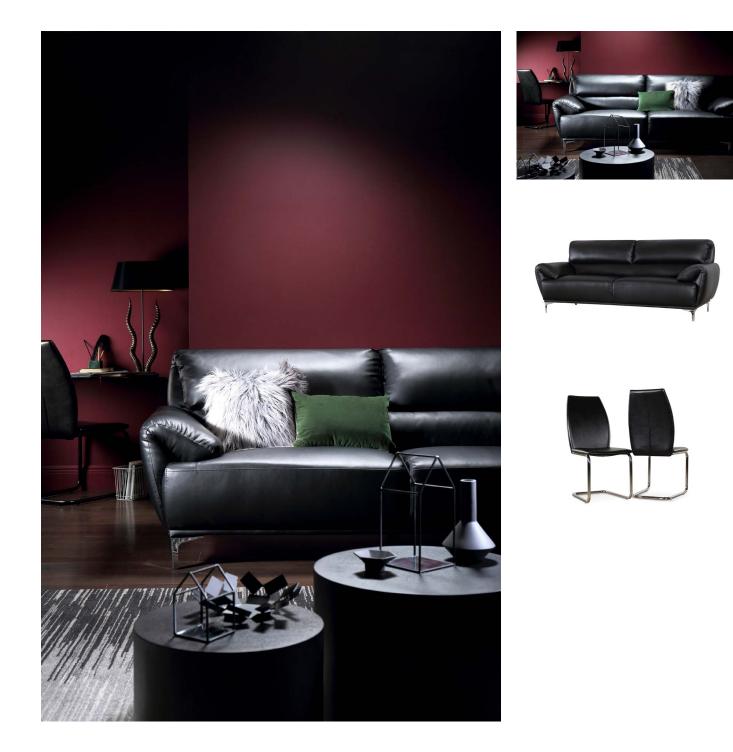

"Burgundy, dark forest green and ochre are the hero colours of the season - we see them used as wall colours, as well as on furniture and accessories. Strong, simple lines are key here: a well-designed leather sofa, or a clean, sculptural dining table can anchor a space, while a (faux) fur throw or a cosy knit would serve a practical, comforting role, while also being deeply stylish."

Mission Black Leather Sofa - 3 Seater £349.99

"It's important here not to be frightened off by the darker hues displayed - these are an intelligent, sophisticated alternative to blacks and neutrals, and you may be surprised at just how easily they'll match other decor."