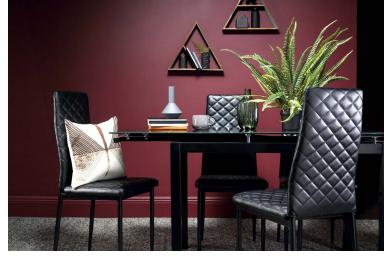

"Burgundy, dark forest green and ochre are the hero colours of the season - we see them used as wall colours, as well as on furniture and accessories. Strong, simple lines are key here: a well-designed leather sofa, or a clean, sculptural dining table can anchor a space, while a (faux) fur throw or a cosy knit would serve a practical, comforting role, while also being deeply stylish."

Space Glass Extending Dining Table - Black 110 - 170cm £199.99 Renzo Leather Dining Chair - Black (Black Leg) £39.99 per chair