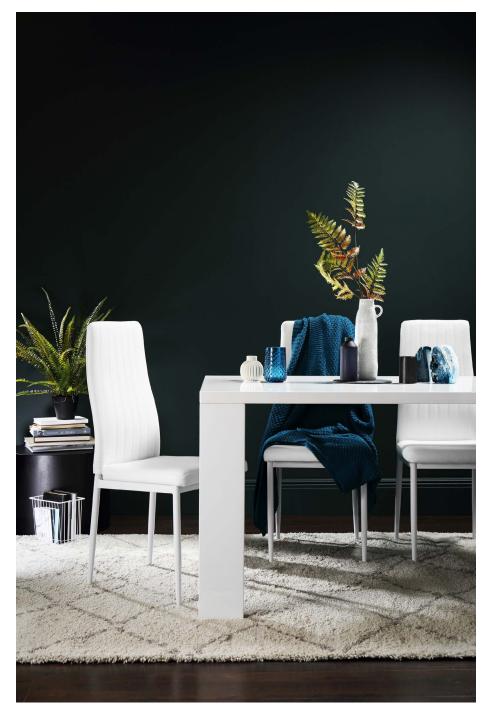

"Burgundy, dark forest green and ochre are the hero colours of the season - we see them used as wall colours, as well as on furniture and accessories. Strong, simple lines are key here: a well-designed leather sofa, or a clean, sculptural dining table can anchor a space, while a (faux) fur throw or a cosy knit would serve a practical, comforting role, while also being deeply stylish."

Space Glass Extending Dining Table - Black 110 - 170cm £199.99 Renzo Leather Dining Chair - Black (Black Leg) £39.99 per chair