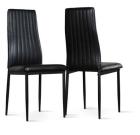

Space Glass Extending Dining Table - Black 110 - 170cm £199.99 Renzo Leather Dining Chair - Black (Black Leg) £39.99 per chair