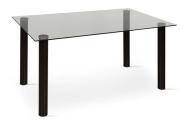

Space Glass Extending Dining Table - Black 110 - 170cm £199.99 Renzo Leather Dining Chair - Black (Black Leg) £39.99 per chair