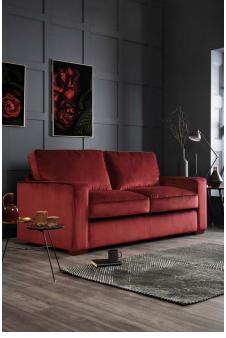

"Burgundy, dark forest green and ochre are the hero colours of the season - we see them used as wall colours, as well as on furniture and accessories. Strong, simple lines are key here: a well-designed leather sofa, or a clean, sculptural dining table can anchor a space, while a (faux) fur throw or a cosy knit would serve a practical, comforting role, while also being deeply stylish."

Mission Black Leather Sofa - 3 Seater £349.99

"It's important here not to be frightened off by the darker hues displayed - these are an intelligent, sophisticated alternative to blacks and neutrals, and you may be surprised at just how easily they'll match other decor."