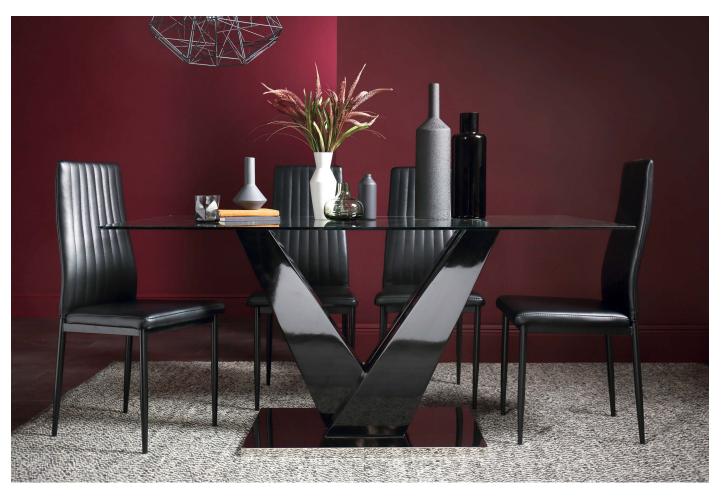

"Burgundy, dark forest green and ochre are the hero colours of the season - we see them used as wall colours, as well as on furniture and accessories. Strong, simple lines are key here: a well-designed leather sofa, or a clean, sculptural dining table can anchor a space, while a (faux) fur throw or a cosy knit would serve a practical, comforting role, while also being deeply stylish."

Space Glass Extending Dining Table - Black 110 - 170cm £199.99 Renzo Leather Dining Chair - Black (Black Leg) £39.99 per chair