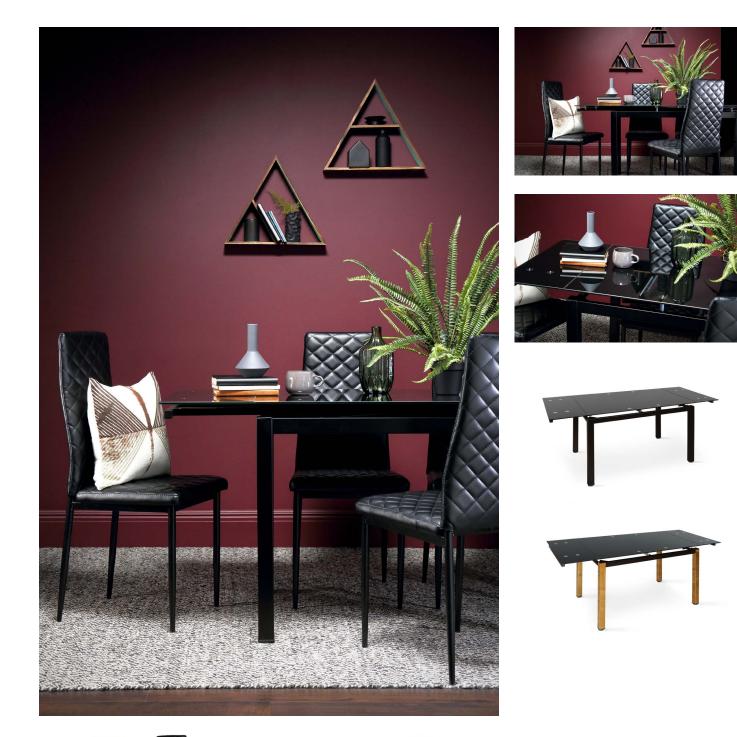

"Burgundy, dark forest green and ochre are the hero colours of the season - we see them used as wall colours, as well as on furniture and accessories. Strong, simple lines are key here: a well-designed leather sofa, or a clean, sculptural dining table can anchor a space, while a (faux) fur throw or a cosy knit would serve a practical, comforting role, while also being deeply stylish."

Space Glass Extending Dining Table - Black 110 - 170cm £199.99 Renzo Leather Dining Chair - Black (Black Leg) £39.99 per chair