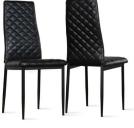

Space Glass Extending Dining Table - Black 110 - 170cm £199.99 Renzo Leather Dining Chair - Black (Black Leg) £39.99 per chair