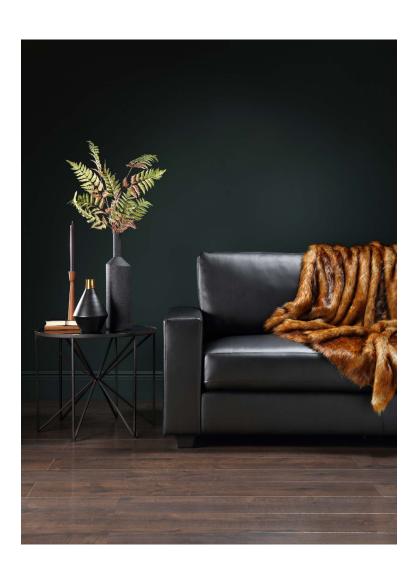

"Burgundy, dark forest green and ochre are the hero colours of the season - we see them used as wall colours, as well as on furniture and accessories. Strong, simple lines are key here: a well-designed leather sofa, or a clean, sculptural dining table can anchor a space, while a (faux) fur throw or a cosy knit would serve a practical, comforting role, while also being deeply stylish."

Mission Black Leather Sofa - 3 Seater £349.99

"It's important here not to be frightened off by the darker hues displayed - these are an intelligent, sophisticated alternative to blacks and neutrals, and you may be surprised at just how easily they'll match other decor."