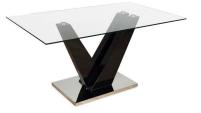

Space Glass Extending Dining Table - Black 110 - 170cm £199.99 Renzo Leather Dining Chair - Black (Black Leg) £39.99 per chair