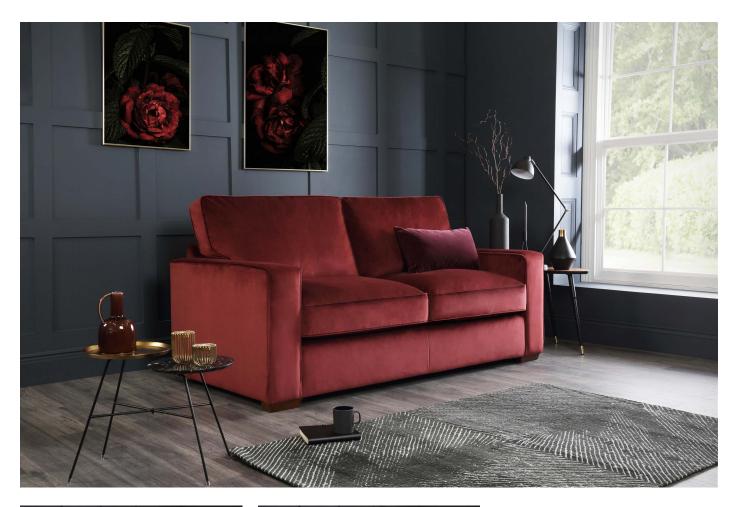

"Burgundy, dark forest green and ochre are the hero colours of the season - we see them used as wall colours, as well as on furniture and accessories. Strong, simple lines are key here: a well-designed leather sofa, or a clean, sculptural dining table can anchor a space, while a (faux) fur throw or a cosy knit would serve a practical, comforting role, while also being deeply stylish."