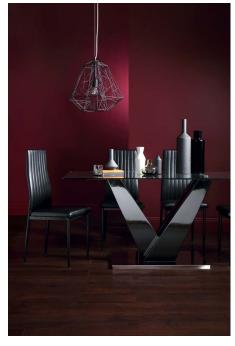

"Burgundy, dark forest green and ochre are the hero colours of the season - we see them used as wall colours, as well as on furniture and accessories. Strong, simple lines are key here: a well-designed leather sofa, or a clean, sculptural dining table can anchor a space, while a (faux) fur throw or a cosy knit would serve a practical, comforting role, while also being deeply stylish."

Space Glass Extending Dining Table - Black 110 - 170cm £199.99 Renzo Leather Dining Chair - Black (Black Leg) £39.99 per chair