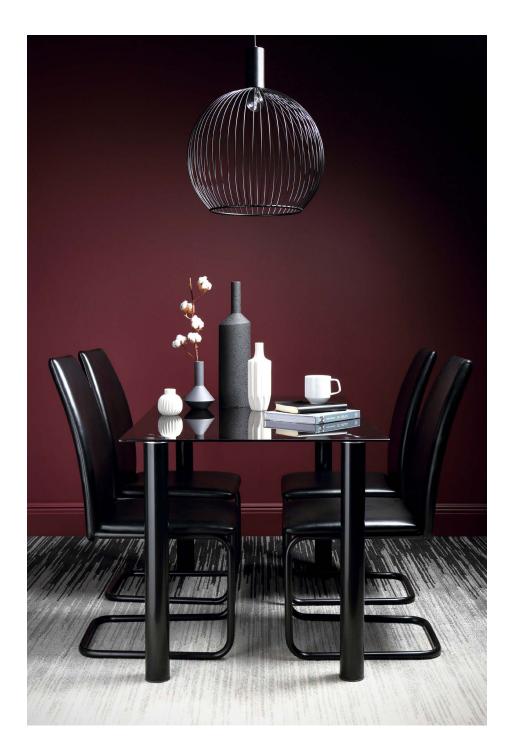

# Dark nordic

Autumn Winter 2017

The Scandinavian home trend doesn't appear to be going away anytime soon, but that doesn't mean it isn't adaptable for different seasons. Autumn/Winter 2017 sees us swapping the airy, white and wooden aesthetic of summer for a darker, more elegant take, complete with blackened jewel tones.

"Burgundy, dark forest green and ochre are the hero colours of the season - we see them used as wall colours, as well as on furniture and accessories. Strong, simple lines are key here: a well-designed leather sofa, or a clean, sculptural dining table can anchor a space, while a (faux) fur throw or a cosy knit would serve a practical, comforting role, while also being deeply stylish."

Mission Black Leather Sofa - 3 Seater £349.99

"It's important here not to be frightened off by the darker hues displayed - these are an intelligent, sophisticated alternative to blacks and neutrals, and you may be surprised at just how easily they'll match other decor."

Space Glass Extending Dining Table - Black 110 - 170cm £199.99 Renzo Leather Dining Chair - Black (Black Leg) £39.99 per chair